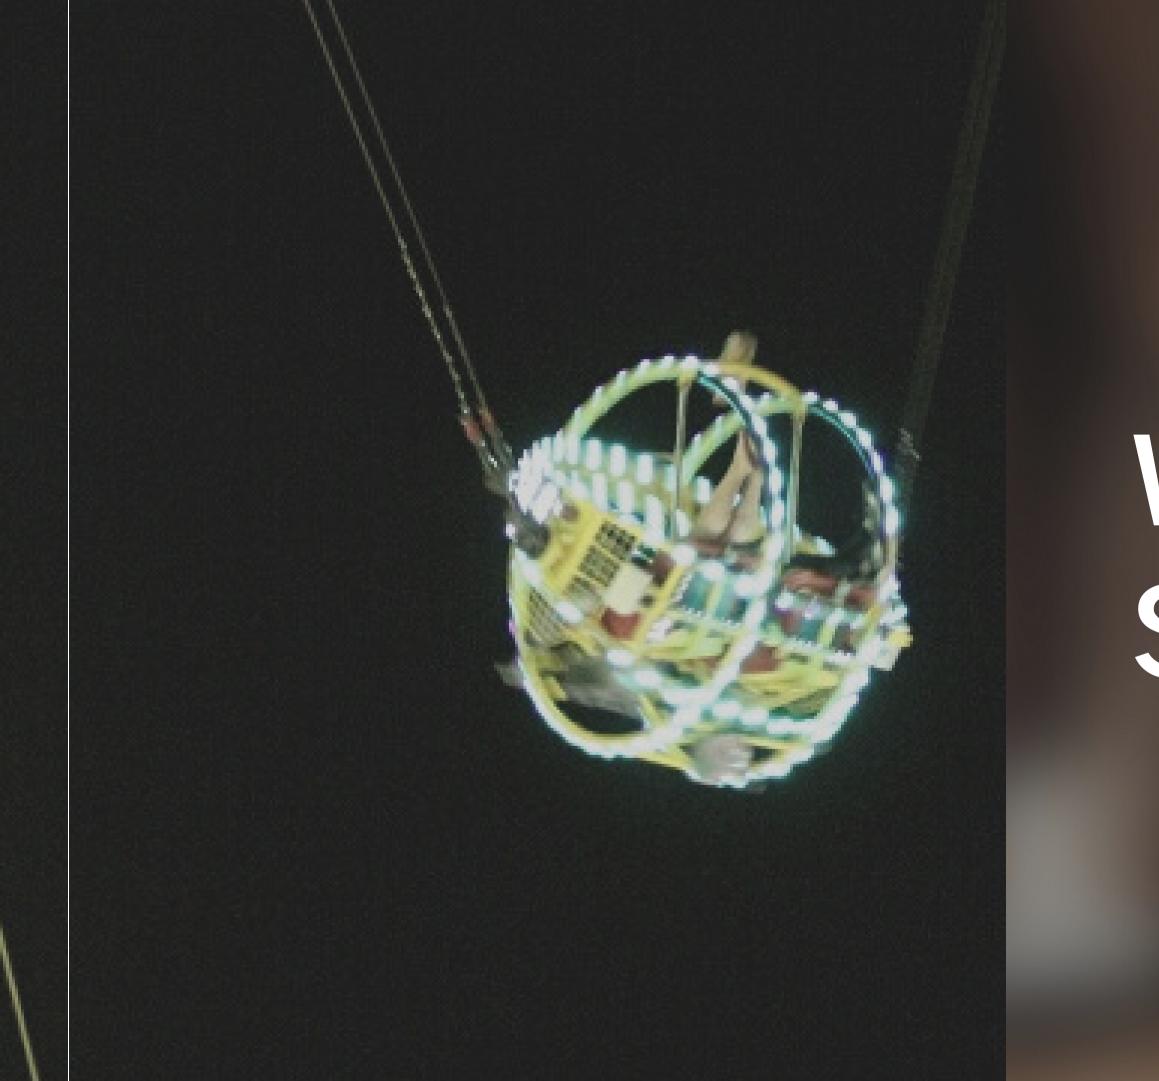

## What is the SlingShot?

A reverse bungee ride that catapults riders into the air at incredible speeds, reaching heights of up to 300 feet

#### What makes the SlingShot unique?

A combination of a roller coaster and bungee jumping, offering a thrilling and unforgettable experience