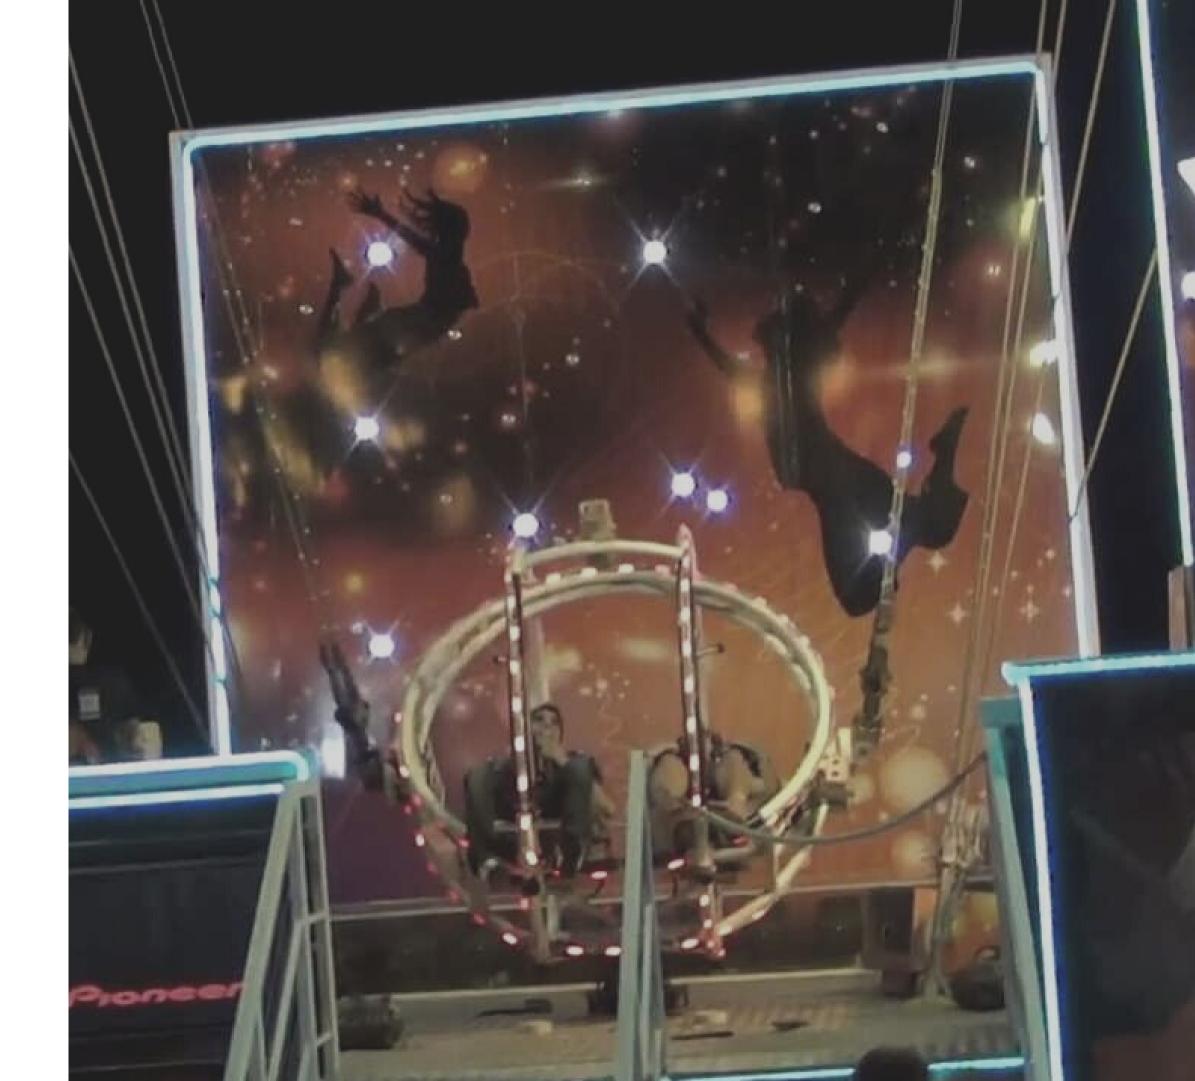

## What is the SlingShot?

A reverse bungee ride that catapults riders into the air at incredible speeds, reaching heights of up to 300 feet

#### What makes the SlingShot unique?

A combination of a roller coaster and bungee jumping, offering a thrilling and unforgettable experience