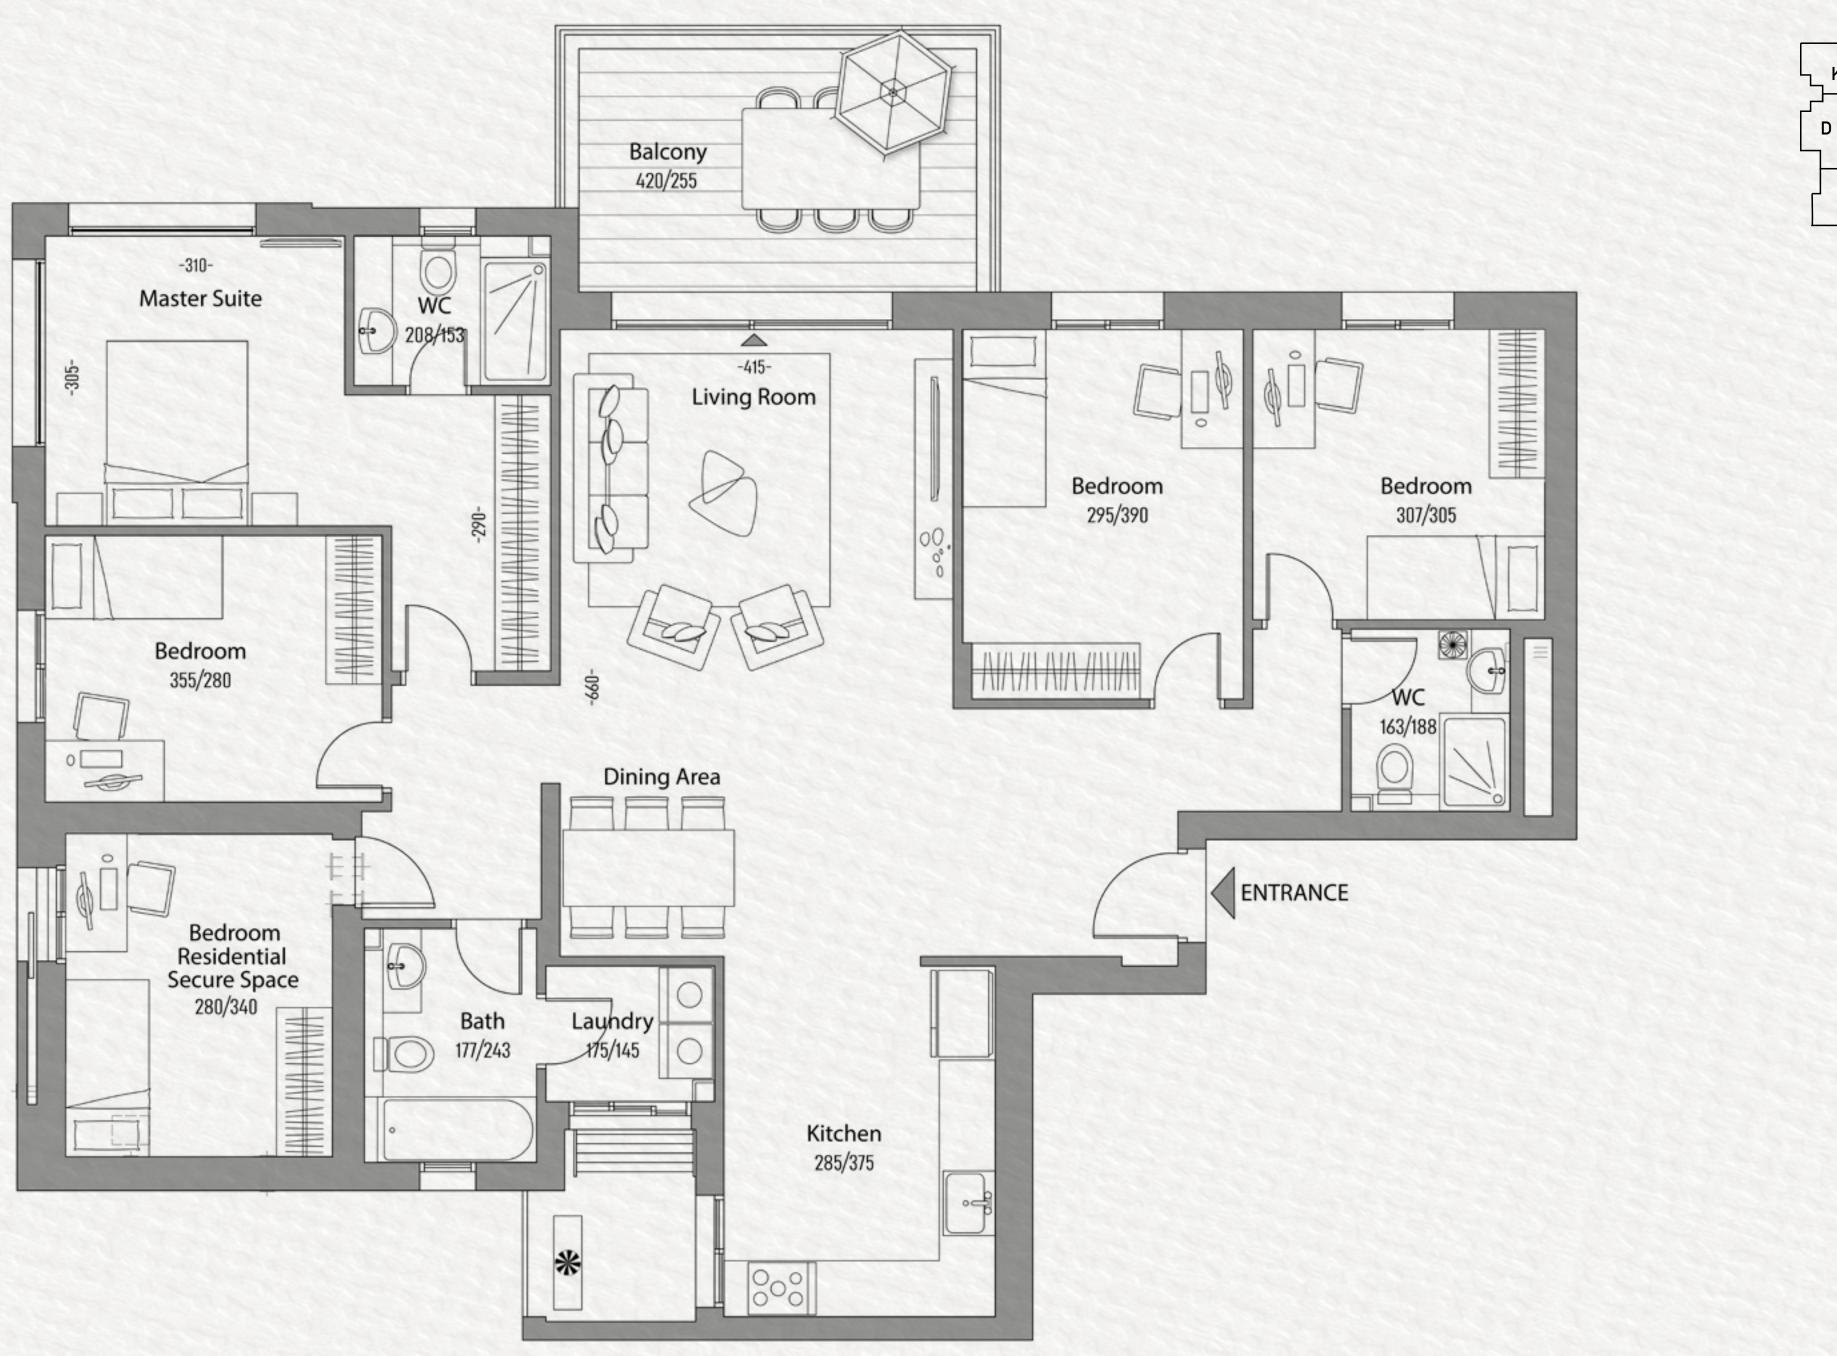

3 room apartment 81 sqm + 9 sqm balcony

This plan (including dimensions) is not final and is subject to the details specified in the official plans and sales specifications. Changes may occur pursuant to the requirements of the authorities and/or the company's decision. The images and accessories are for illustration purposes only and are not binding on the company. Only the sales agreement shall be binding on the company. E.&O.E.

K

4 room apartment 108 sqm + 12 sqm balcony

4 room apartment 110 sqm + 11 sqm balcony

5 room apartment 130 sqm + 13 sqm balcony

#### 6 room apartment 147 sqm + 13 sqm balcony

This plan (including dimensions) is not final and is subject to the details specified in the official plans and sales specifications. Changes may occur pursuant to the requirements of the authorities and/or the company's decision. The images and accessories are for illustration purposes only and are not binding on the company. Only the sales agreement shall be binding on the company. E.&O.E.