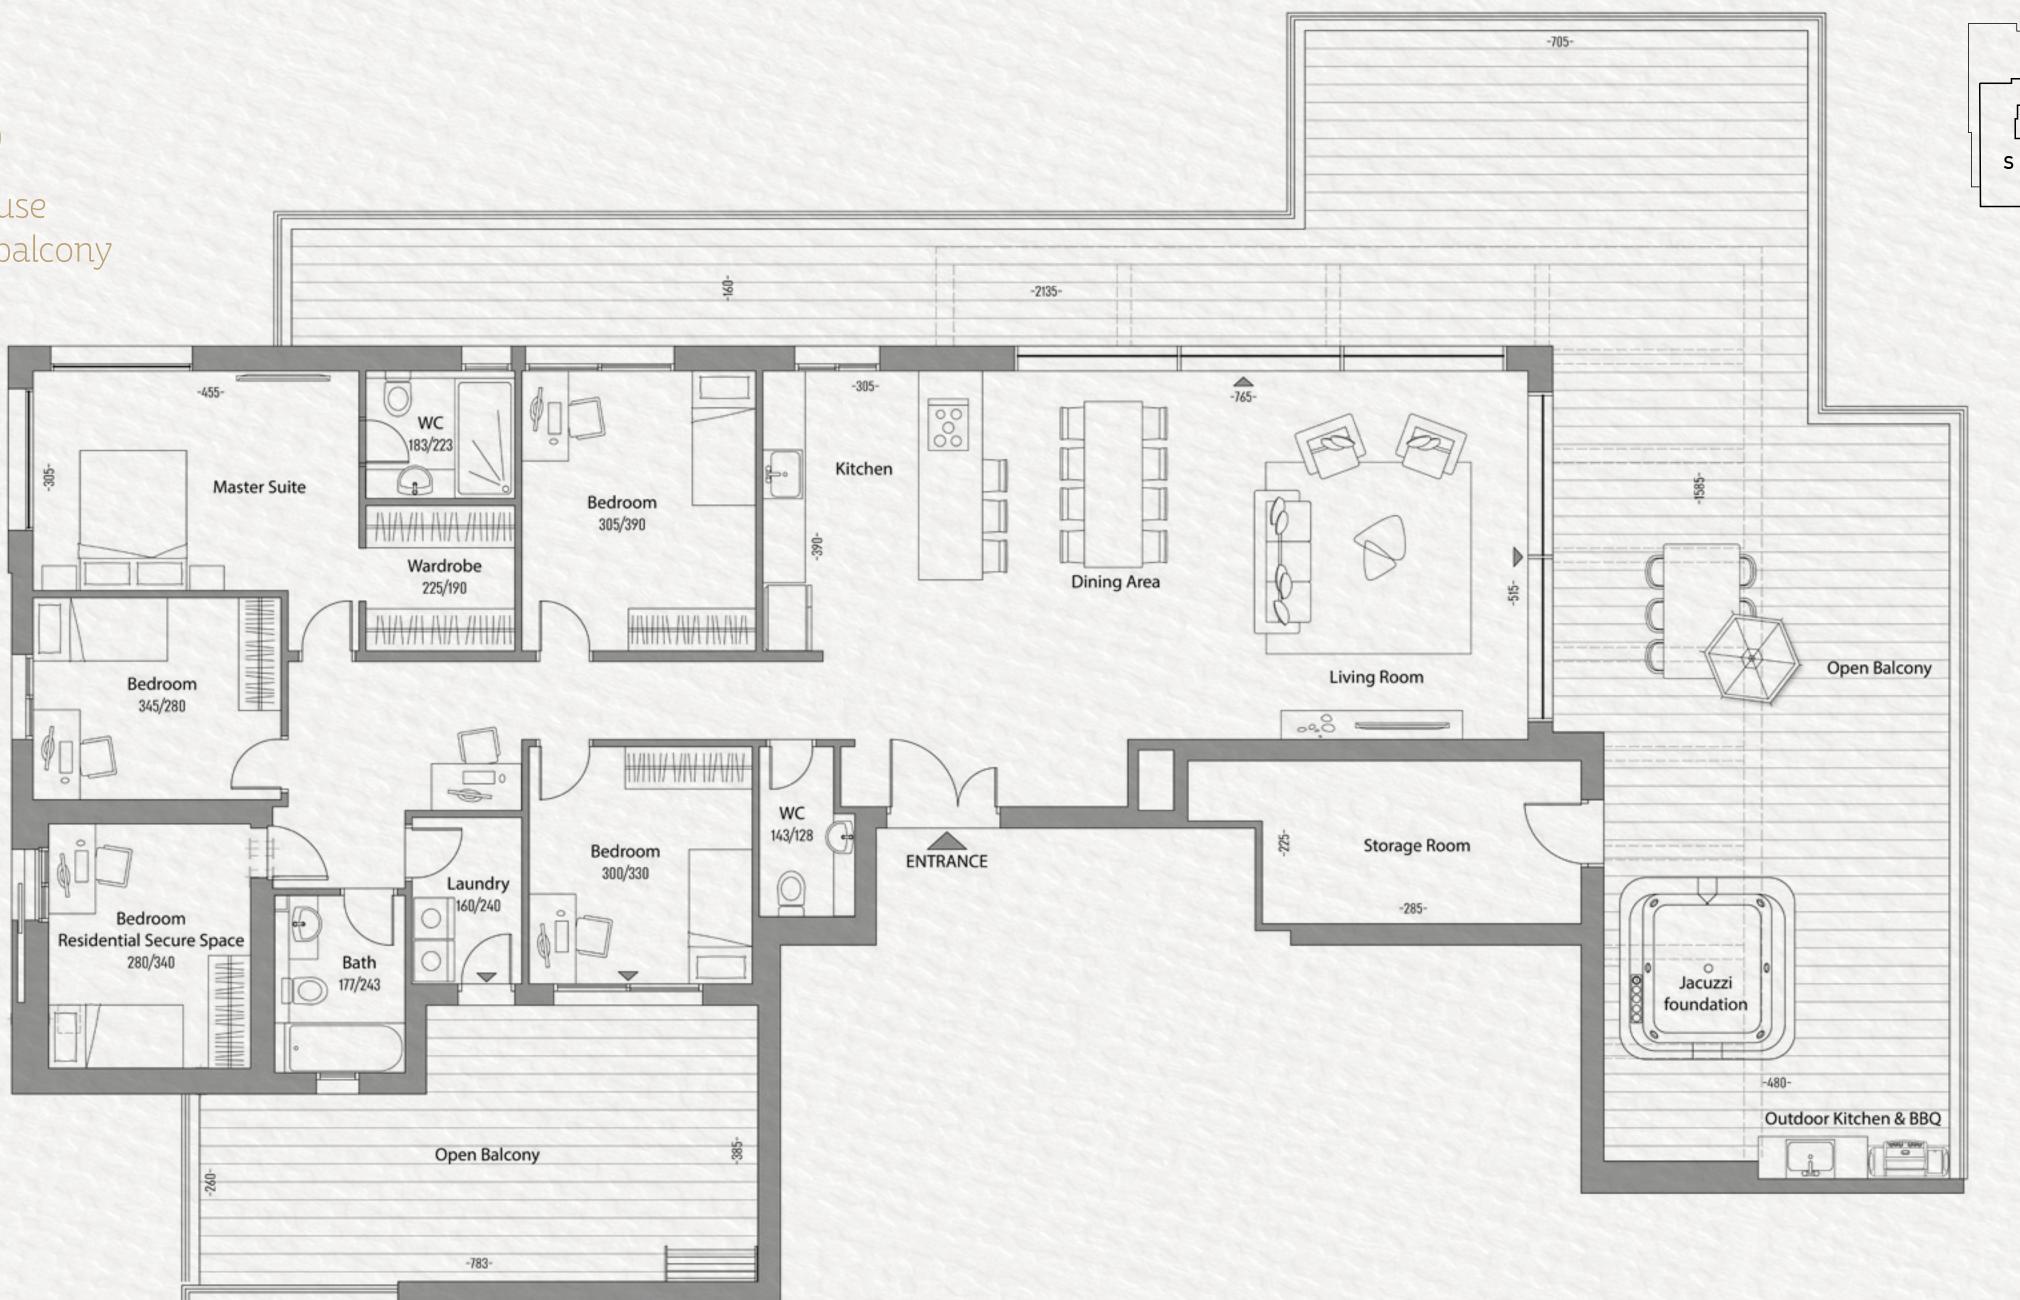

3 room apartment 81 sqm + 9 sqm balcony

This plan (including dimensions) is not final and is subject to the details specified in the official plans and sales specifications. Changes may occur pursuant to the requirements of the authorities and/or the company's decision. The images and accessories are for illustration purposes only and are not binding on the company. Only the sales agreement shall be binding on the company. E.&O.E.

K

4 room apartment 108 sqm + 12 sqm balcony

4 room apartment 110 sqm + 11 sqm balcony

5 room apartment 130 sqm + 13 sqm balcony

#### 6 room apartment 147 sqm + 13 sqm balcony

This plan (including dimensions) is not final and is subject to the details specified in the official plans and sales specifications. Changes may occur pursuant to the requirements of the authorities and/or the company's decision. The images and accessories are for illustration purposes only and are not binding on the company. Only the sales agreement shall be binding on the company. E.&O.E.