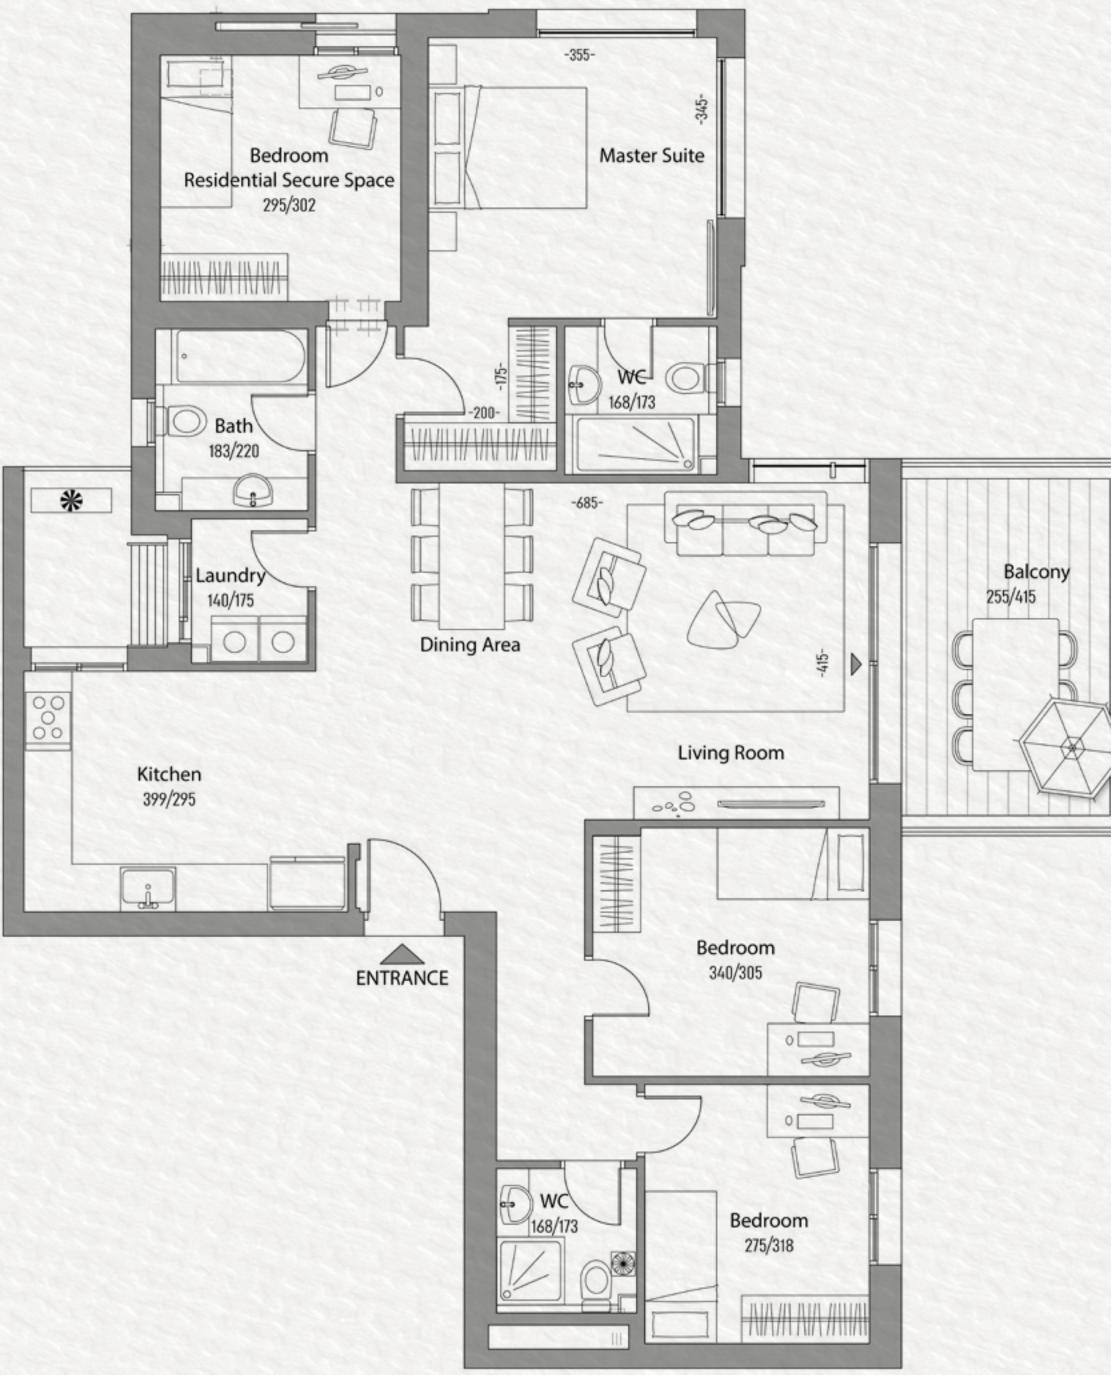

#### 6 room apartment 147 sqm + 13 sqm balcony

This plan (including dimensions) is not final and is subject to the details specified in the official plans and sales specifications. Changes may occur pursuant to the requirements of the authorities and/or the company's decision. The images and accessories are for illustration purposes only and are not binding on the company. Only the sales agreement shall be binding on the company. E.&O.E.