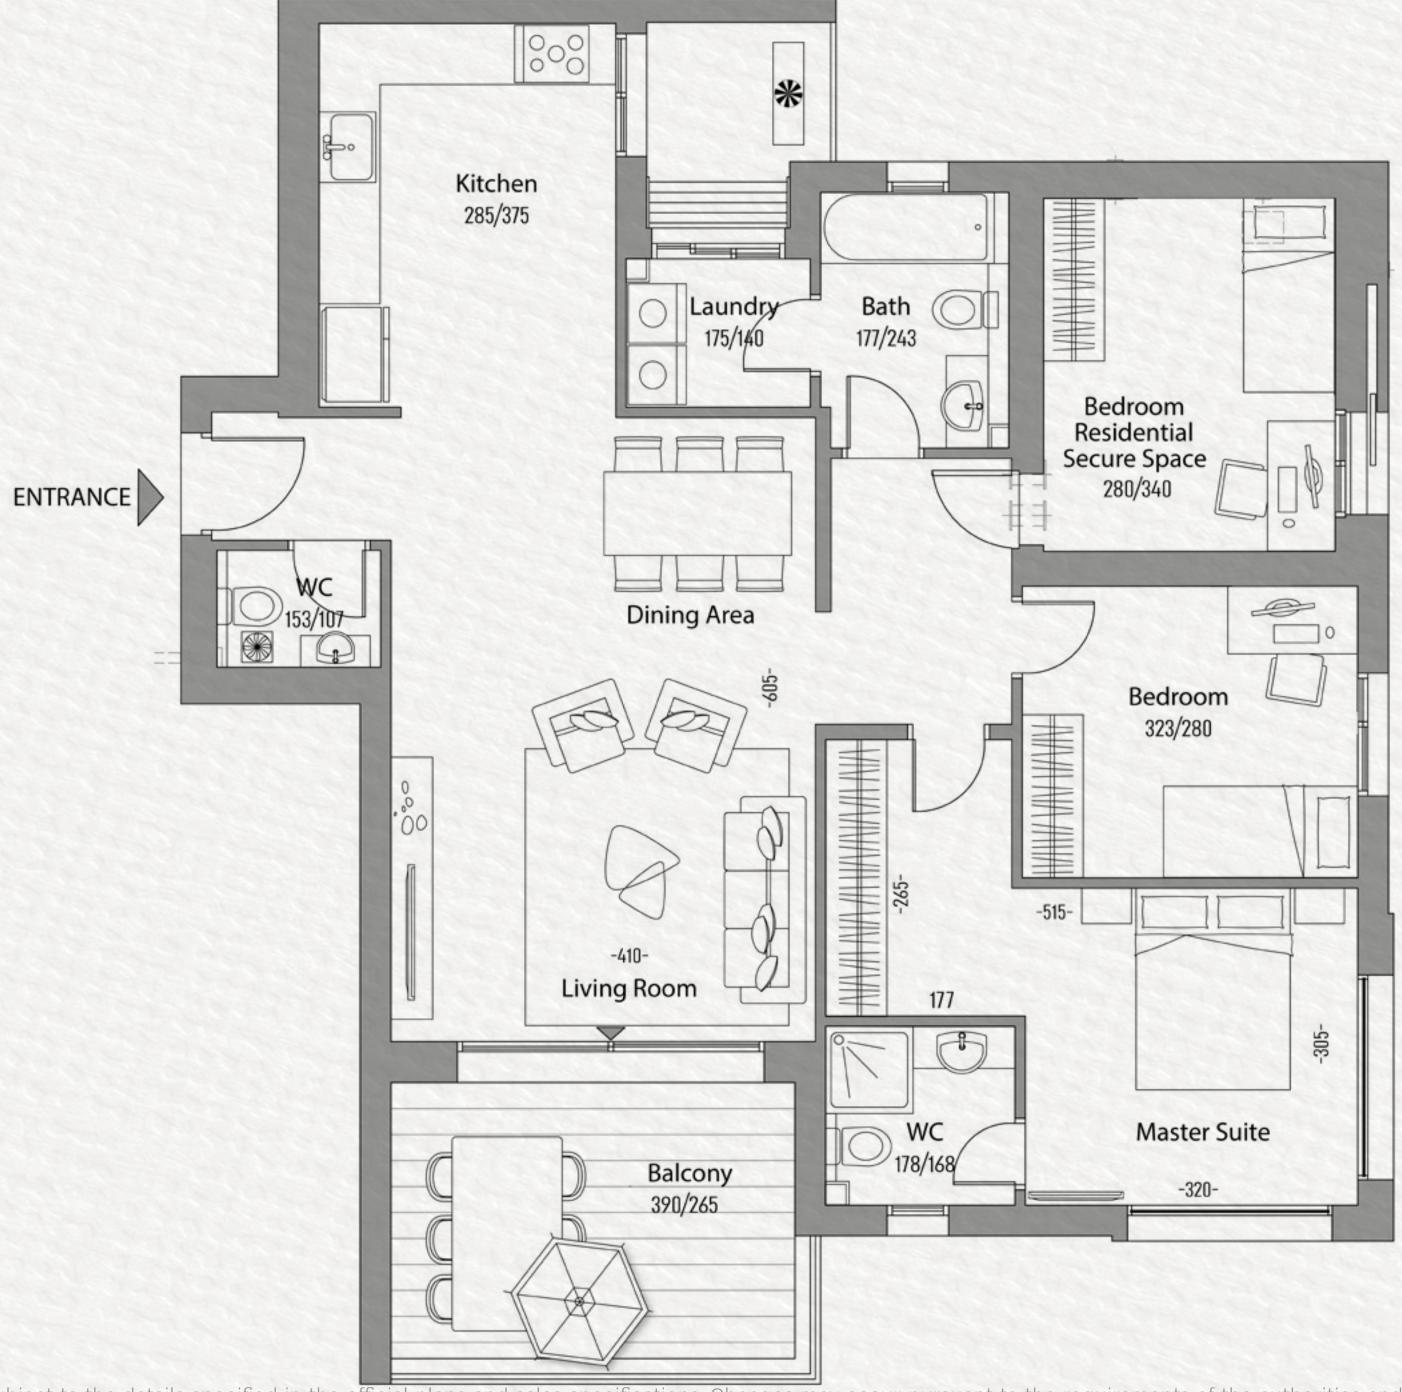

K

4 room apartment 108 sqm + 12 sqm balcony

4 room apartment 110 sqm + 11 sqm balcony

5 room apartment 130 sqm + 13 sqm balcony

#### 6 room apartment 147 sqm + 13 sqm balcony

This plan (including dimensions) is not final and is subject to the details specified in the official plans and sales specifications. Changes may occur pursuant to the requirements of the authorities and/or the company's decision. The images and accessories are for illustration purposes only and are not binding on the company. Only the sales agreement shall be binding on the company. E.&O.E.