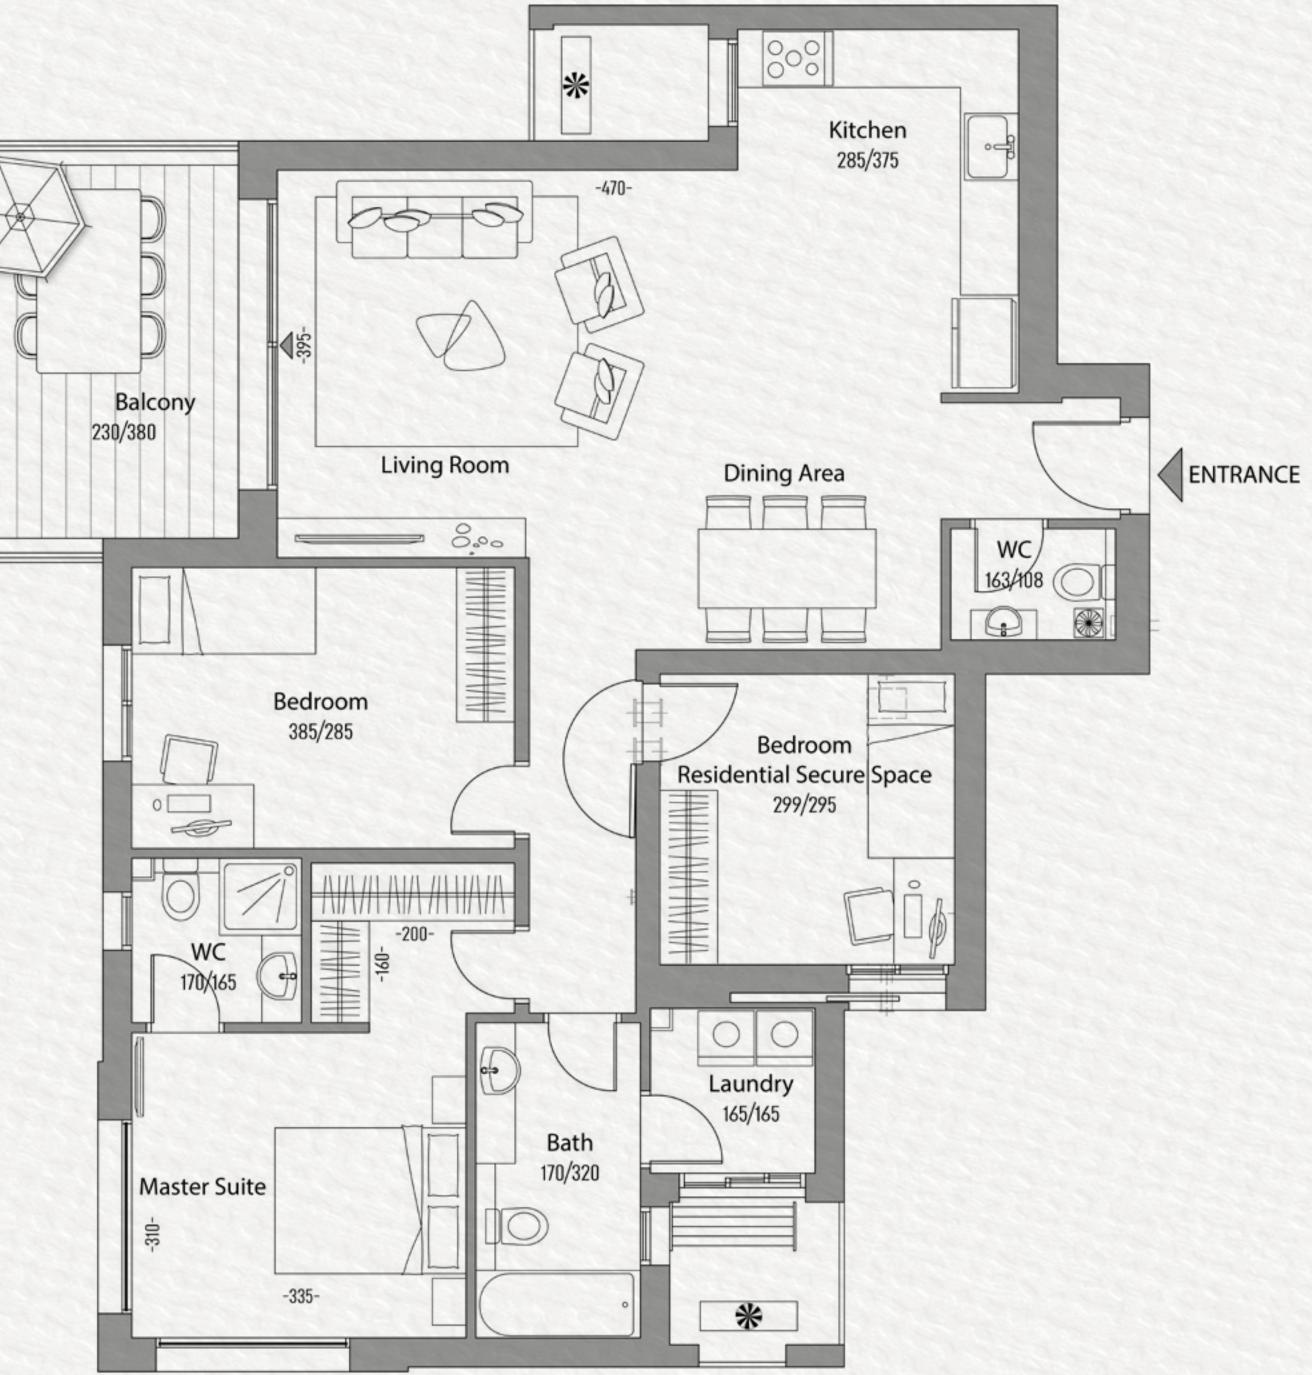

K

4 room apartment 108 sqm + 12 sqm balcony

4 room apartment 110 sqm + 11 sqm balcony

5 room apartment 130 sqm + 13 sqm balcony