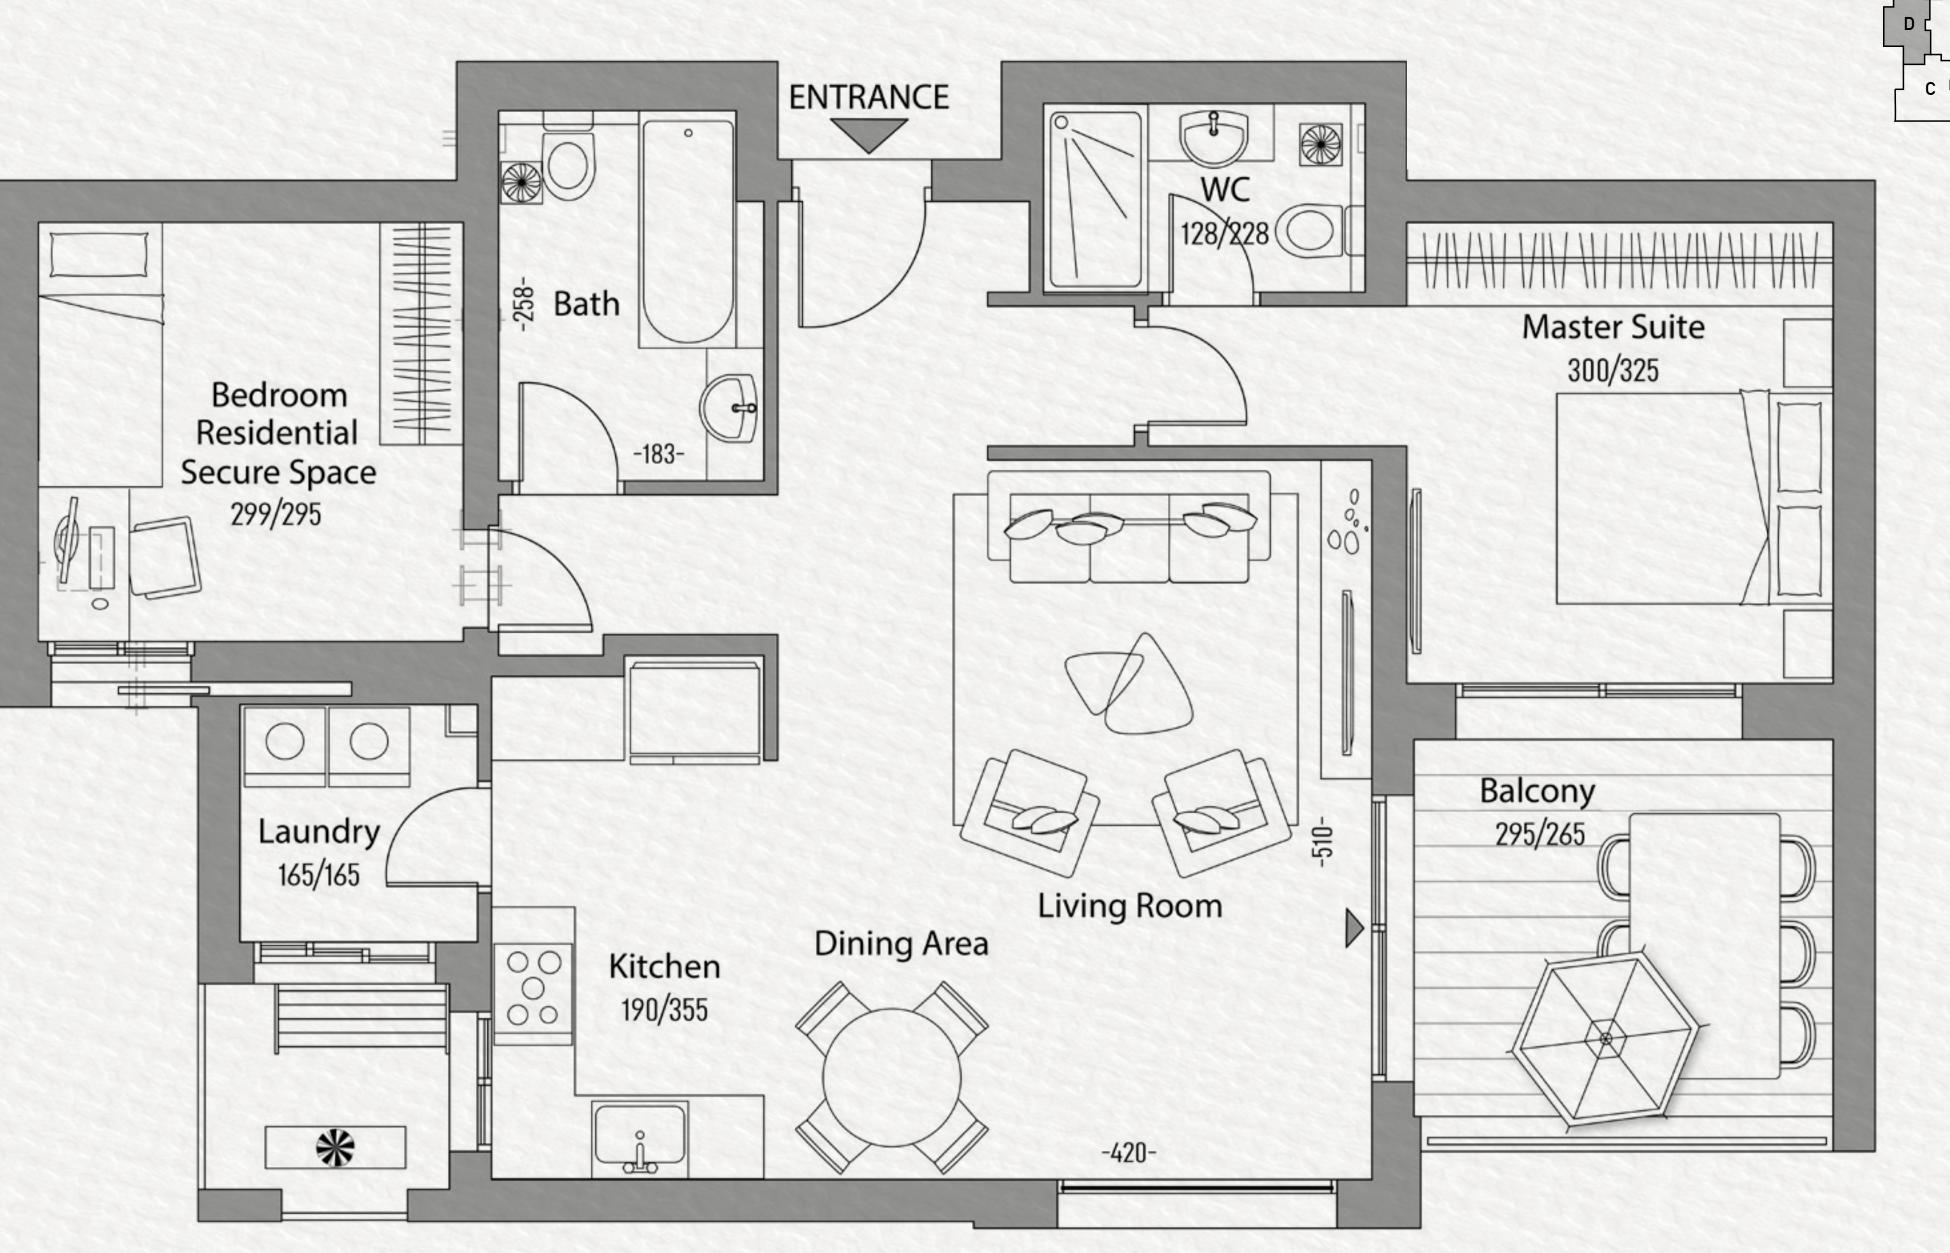

3 room apartment 81 sqm + 9 sqm balcony

This plan (including dimensions) is not final and is subject to the details specified in the official plans and sales specifications. Changes may occur pursuant to the requirements of the authorities and/or the company's decision. The images and accessories are for illustration purposes only and are not binding on the company. Only the sales agreement shall be binding on the company. E.&O.E.

K

4 room apartment 108 sqm + 12 sqm balcony

4 room apartment 110 sqm + 11 sqm balcony

5 room apartment 130 sqm + 13 sqm balcony