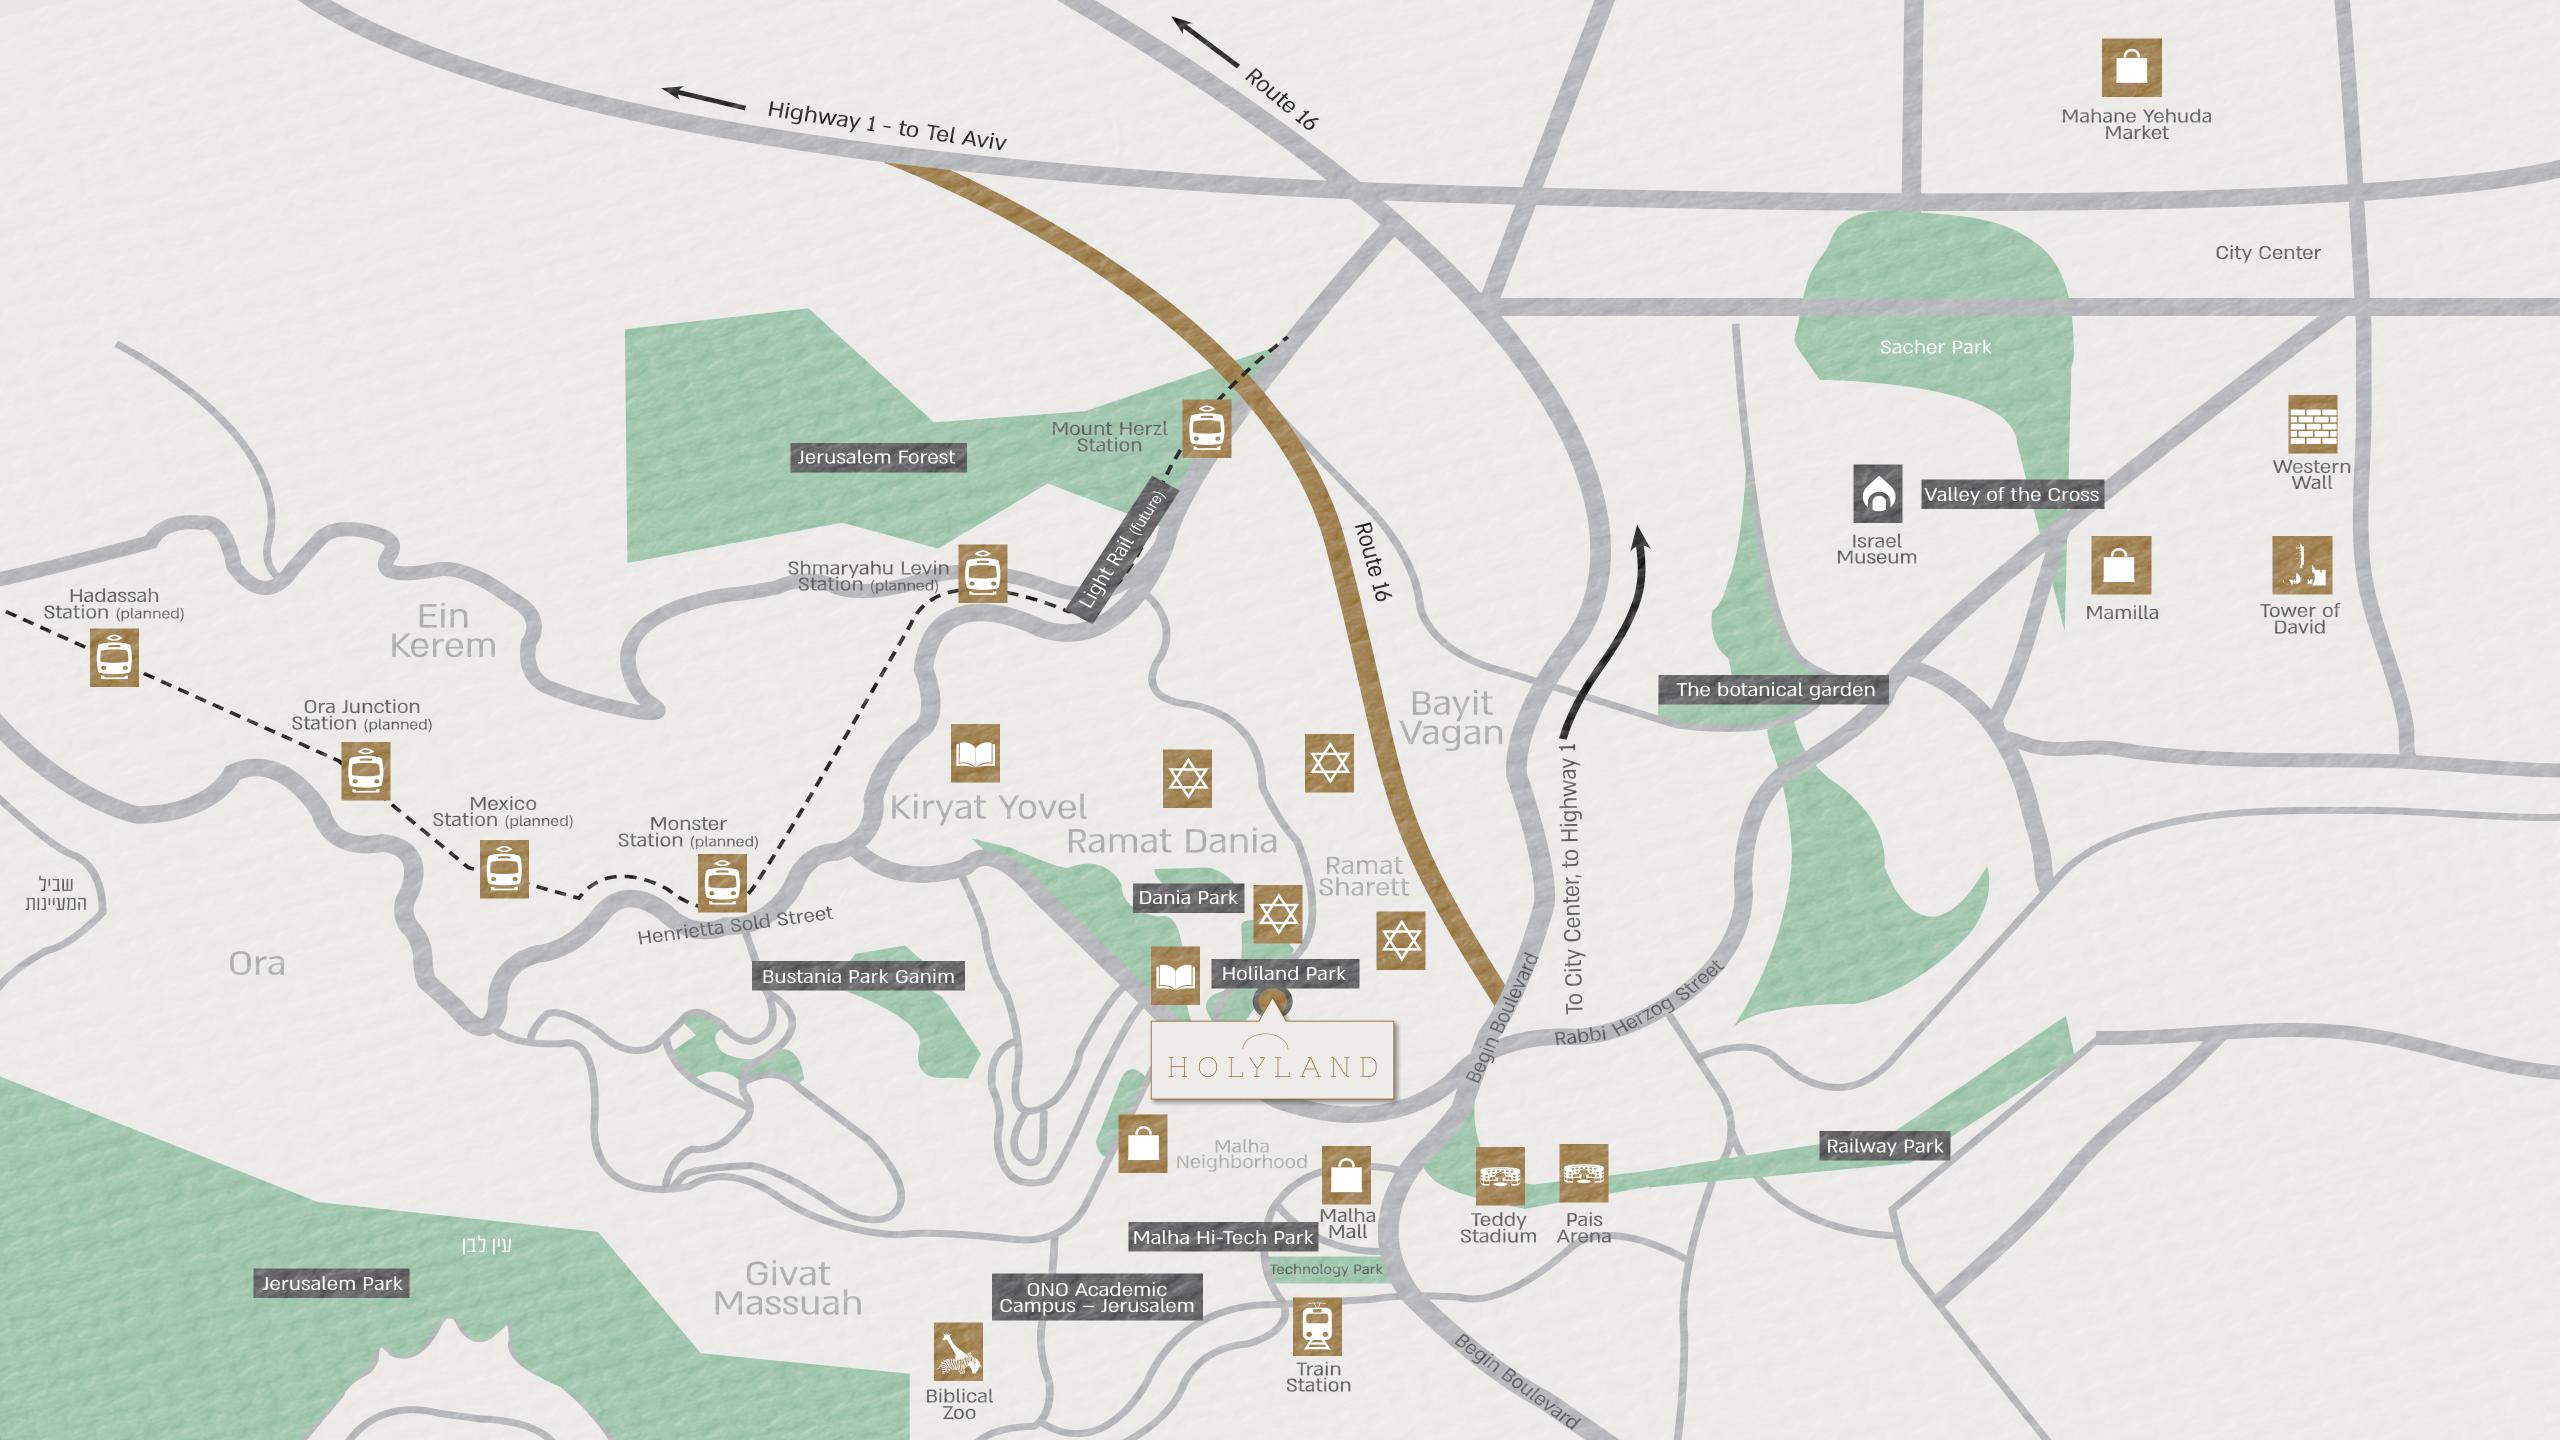

### COMMUNITY LIVING AND ENVIRONMENTAL EXCELLENCE

The luxury complex will be seamlessly integrated with the existing neighborhood and will include approximately 6 dunams of expansive green parkland, recreational gardens, walking and cycling paths, two synagogues, and convenient access to the light rail, Israel Railways, the Begin Interchange, and Route 16 connecting Jerusalem to the center of the country. All of this is designed to create a living experience that blends urban quality of life with nature and community.