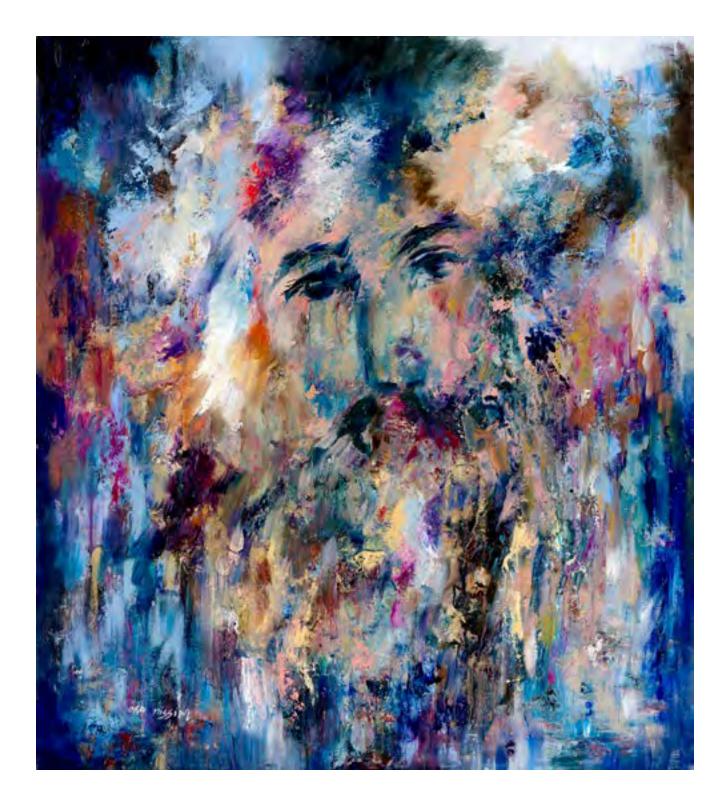

Ora Nissim

Judaica Artist

31.5x18 in<br/>39.3x22.4 in<br/>47.2x26.9 in#100580x45 cm<br/>100x57 cm<br/>120x68.5

*Ora Nissim* Judaica Artist

31.5x23.6 in 39.3x29.4 in 47.2x35.4 in

80x60 cm 100x75 cm 120x90 cm