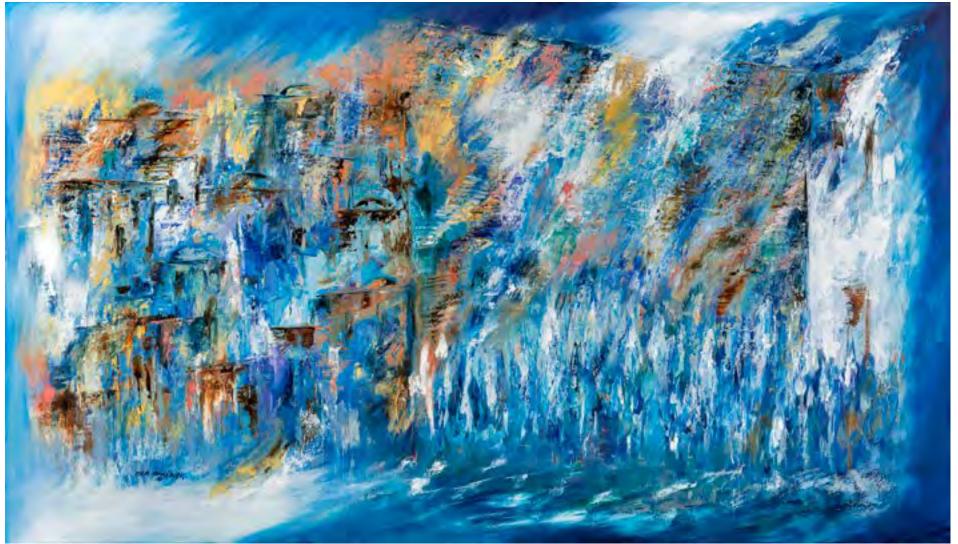

Ora Nissim31.2x22.5 in<br/>39.3x28 in<br/>47.2x33.7 in#100380x57 cm<br/>100x71 cm<br/>120x85 cm

*Ora Nissim* Judaica Artist

| 31.2x18 in           | 80x46 cm  |
|----------------------|-----------|
| 39.3x22.6 in $#1001$ | 100x57 cm |
| 47.2x27.2 in         | 120x69 cm |