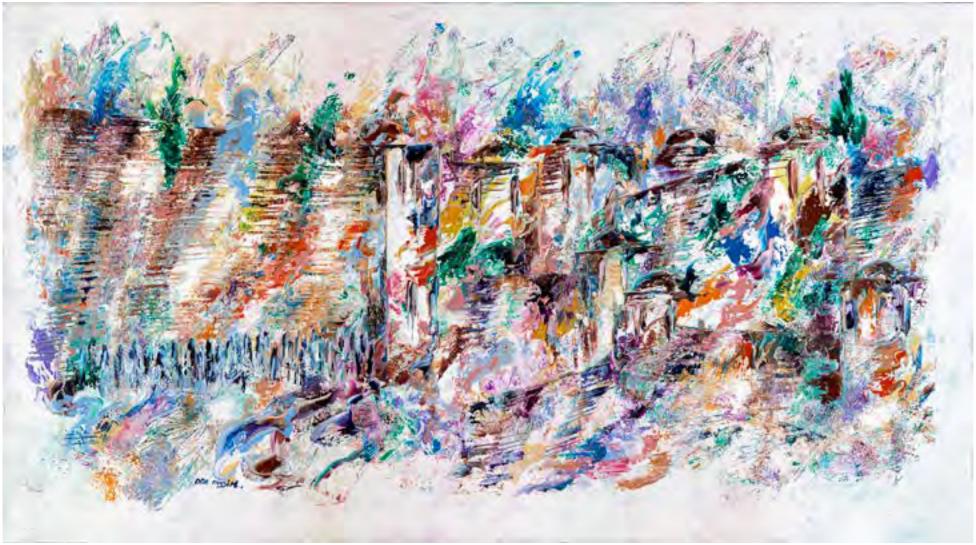

Ora Nissim31.2x24.7 in<br/>39.3x30.9 in<br/>47.2x44.2 in#101380x62 cm<br/>100x78 cm<br/>120x94 cm

| 31.2x18.2 in |           | 80x46 cm  |
|--------------|-----------|-----------|
| 39.3x22.8 in | 1012_1011 | 100x58 cm |
| 47.2x27.4 in |           | 120x70 cm |