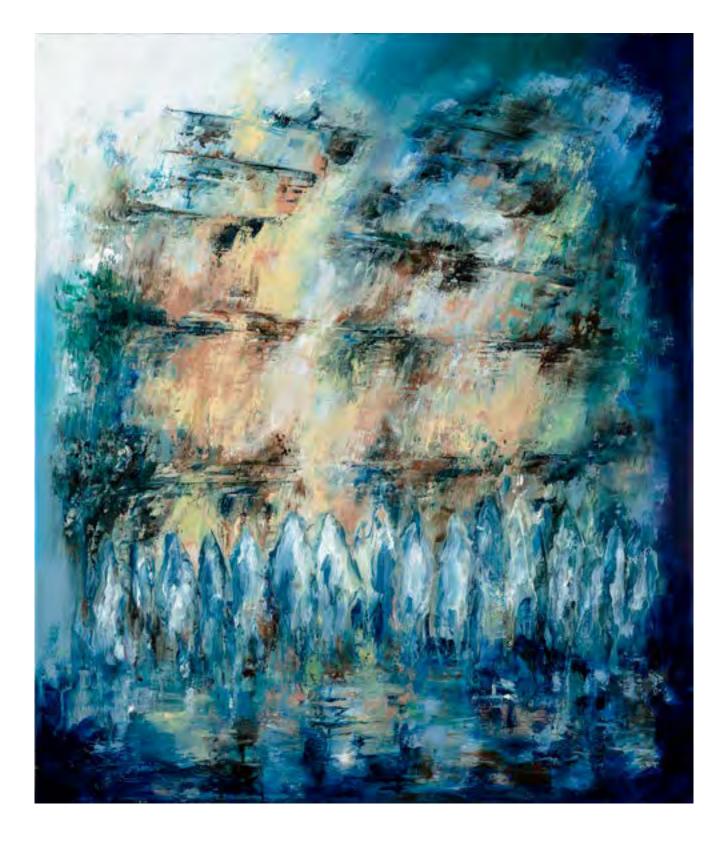

Ora Nissim31.2x24.7 in<br/>39.3x30.9 in<br/>47.2x44.2 in#101380x62 cm<br/>100x78 cm<br/>120x94 cm

| 31.2x18.2 in |           | 80x46 cm  |
|--------------|-----------|-----------|
| 39.3x22.8 in | 1012_1011 | 100x58 cm |
| 47.2x27.4 in |           | 120x70 cm |