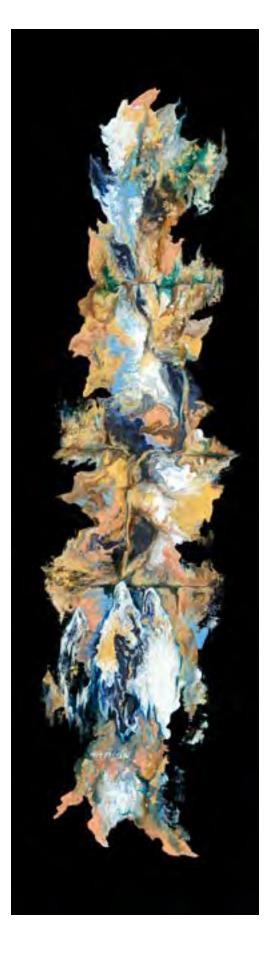

+

*Ora Nissim* Judaica Artist

31.5x23.6 in 39.3x29.4 in 47.2x35.4 in

#1010

80x60 cm 100x75 cm 120x90 cm

80x22.5 cm

80x22.5 cm

| #1 | 009 | silver |
|----|-----|--------|
|    |     |        |