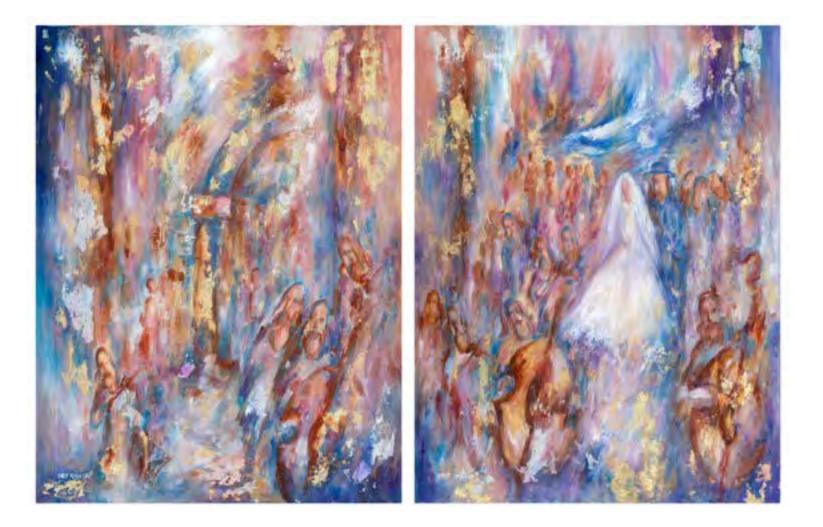

100x100 cm 120x120 cm

80x80 cm

80x66 cm 100x83 cm 120x100 cm

80x32 cm 100x41 cm 120x49 cm

*Cha Nissim* Judaica Artist

31.5x15.7 in 39.3x19.6 in 47.2x23.6 in

80x40 cm 100x50 cm 120x60 cm

Ora Nissim25.2x31.5 in<br/>39.3x31.6 in<br/>47.2x37.9 in#95680x64 cm<br/>100x80 cm<br/>120x96 cm