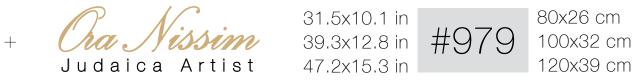

Ora Nissim

Judaica Artist

31.5x15.7 in 39.3x19.6 in 47.2x23.6 in

80x40 cm 100x50 cm 120x60 cm

*Ora Nissim* Judaica Artist

31.5x26.9 in 39.3x33.6 in 47.2x40.4 in

80x68.5 cm 100x85.7 cm 120x102.8 cm

120x100 cm