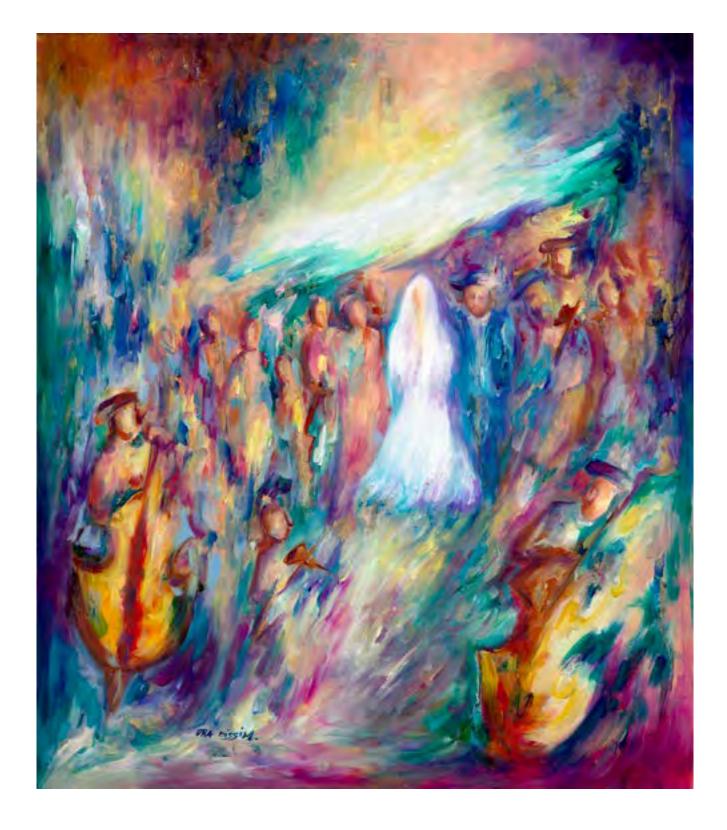

Ora Nissim31.2x24.7 in<br/>39.3x30.9 in<br/>47.2x44.2 in#101380x62 cm<br/>100x78 cm<br/>120x94 cm

| 31.2x18.2 in |           | 80x46 cm  |
|--------------|-----------|-----------|
| 39.3x22.8 in | 1012_1011 | 100x58 cm |
| 47.2x27.4 in |           | 120x70 cm |