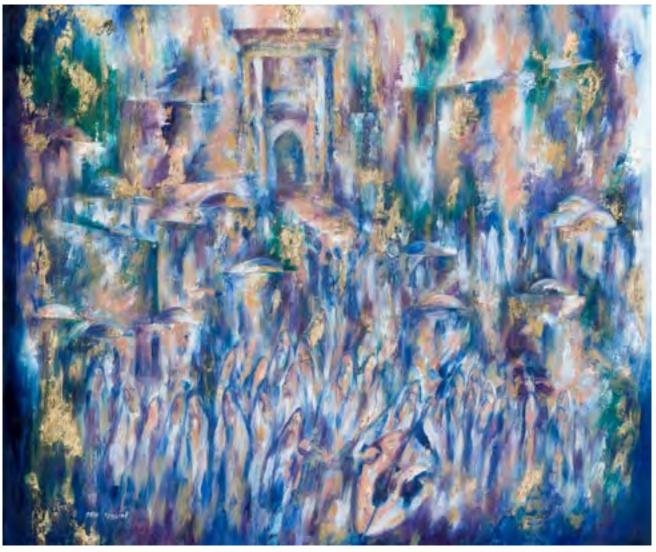

*Ora Nissim* Judaica Artist

31.5x27.9in 39.3x34.9 in 47.2x41.9 in

80x71 cm 100x88.5 cm 120x106.5 cm

80x66 cm 120x100 cm

Ora Nissim

Judaica Artist

31.5x26.2in 39.3x32.8 in 47.2x39.3 in

80x66 cm 100x83 cm 120x100 cm