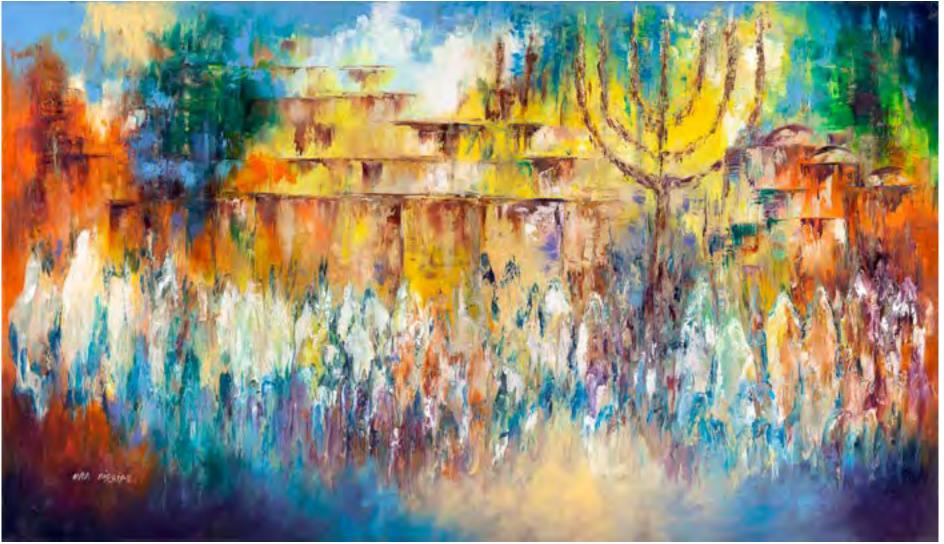

Ora Nissim31.2x22.5 in<br/>39.3x28 in<br/>47.2x33.7 in#100380x57 cm<br/>100x71 cm<br/>120x85 cm

*Ora Nissim* Judaica Artist

| 31.2x18 in           | 80x46 cm  |
|----------------------|-----------|
| 39.3x22.6 in $#1001$ | 100x57 cm |
| 47.2x27.2 in         | 120x69 cm |