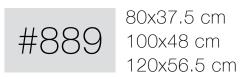

Ora Nissim

Judaica Artist

Ora Nissim17.6x31.2 in<br/>22x39.9 in<br/>26.4x47.2 in#102544x80 cm<br/>56x100 cm<br/>66x120 cm

Ora Nissim8.8x31.2 in<br/>11x39.9 in<br/>13.2x47.2 in#1025 right22x80 cm<br/>28x100 cm<br/>33x120 cm