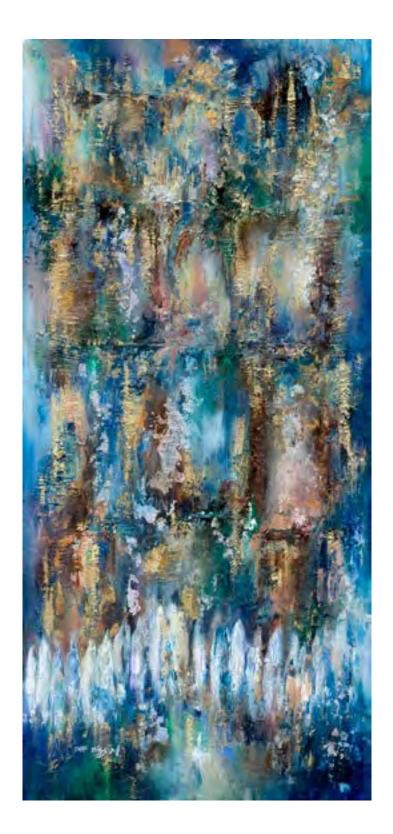

Ora Nissim<br/>Judaica Artist31.2x27.5 in<br/>39.3x34.4 in<br/>47.2x41.3 in#101780x70 cm<br/>100x87 cm<br/>120x105 cm

80x36.6 cm

Ora Nissim

Judaica Artist

31.5x16.7 in 39.3x20.9 in 47.2x25.1 in

#1014

80x40 cm 100x50 cm 120x60 cm