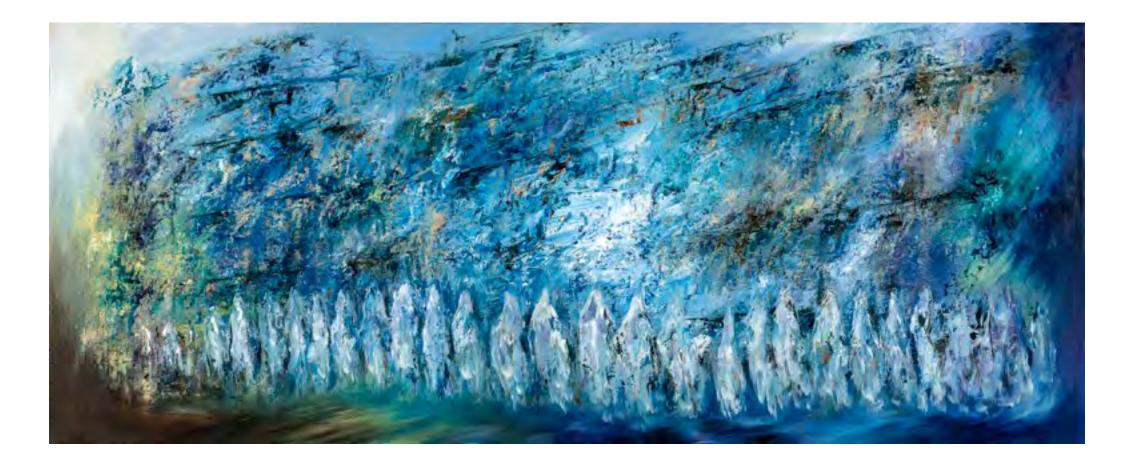

Ora Vissim31.2x14 in<br/>39.3x17.4 in<br/>47.2x20 in#100780x35.5 cm<br/>100x44 cm<br/>120x53 cm 80x35.5 cm

+ **Ora Vissimi** 31.2x14 in Judaica Artist 31.2x14 in 39.3x17.4 in 47.2x20 in **#1006** 80x35.5 cm 100x44 cm 120x53 cm 80x35.5 cm