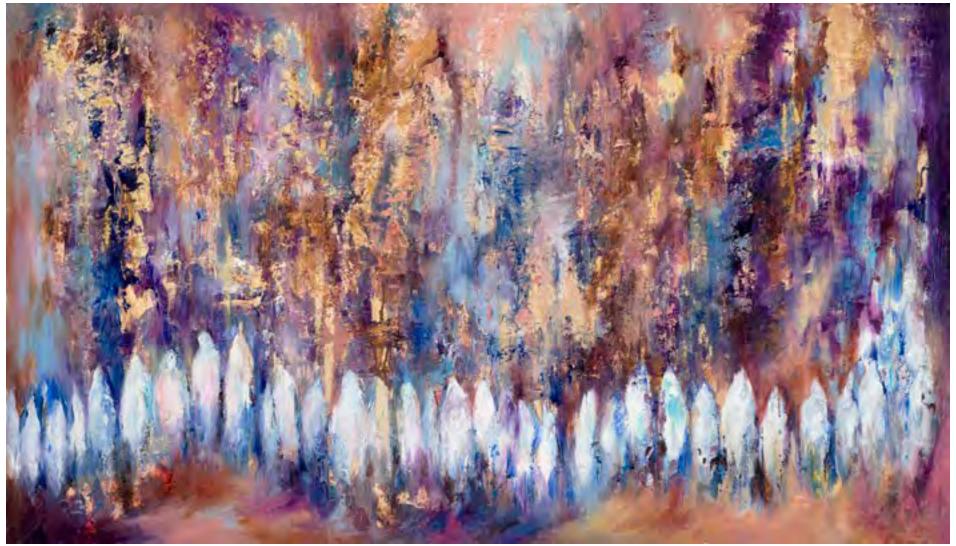

Ora Nissim

Judaica Artist

31.5x18 in<br/>39.3x22.4 in<br/>47.2x26.9 in#100580x45 cm<br/>100x57 cm<br/>120x68.5

*Ora Nissim* Judaica Artist

31.5x23.6 in 39.3x29.4 in 47.2x35.4 in

80x60 cm 100x75 cm 120x90 cm