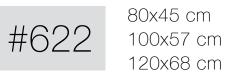

Ora Nissim31.2x24.7 in<br/>39.3x30.9 in<br/>47.2x44.2 in#101380x62 cm<br/>100x78 cm<br/>120x94 cm

| 31.2x18.2 in |           | 80x46 cm  |
|--------------|-----------|-----------|
| 39.3x22.8 in | 1012_1011 | 100x58 cm |
| 47.2x27.4 in |           | 120x70 cm |