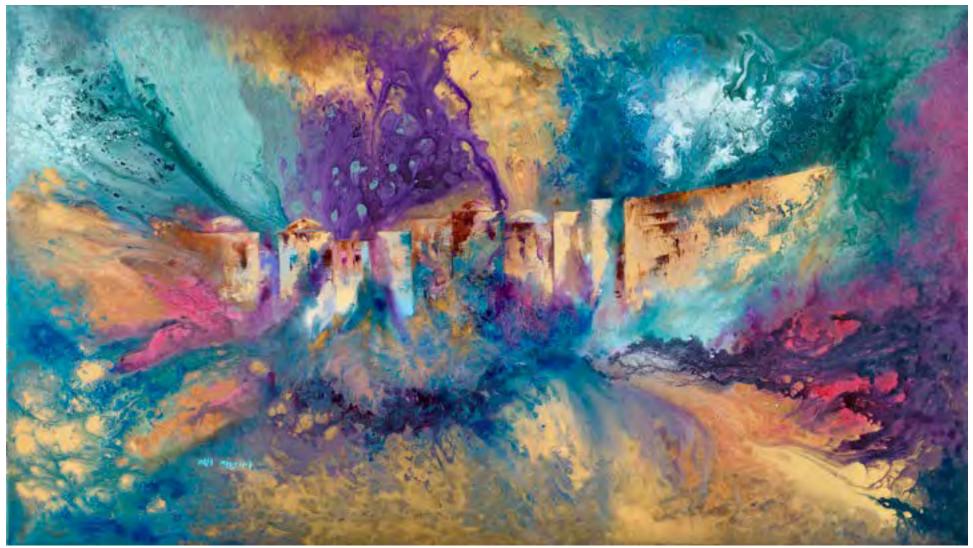

Ora Nissim31.2x24.7 in<br/>39.3x30.9 in<br/>47.2x44.2 in#101380x62 cm<br/>100x78 cm<br/>120x94 cm

| 31.2x18.2 in |           | 80x46 cm  |
|--------------|-----------|-----------|
| 39.3x22.8 in | 1012_1011 | 100x58 cm |
| 47.2x27.4 in |           | 120x70 cm |