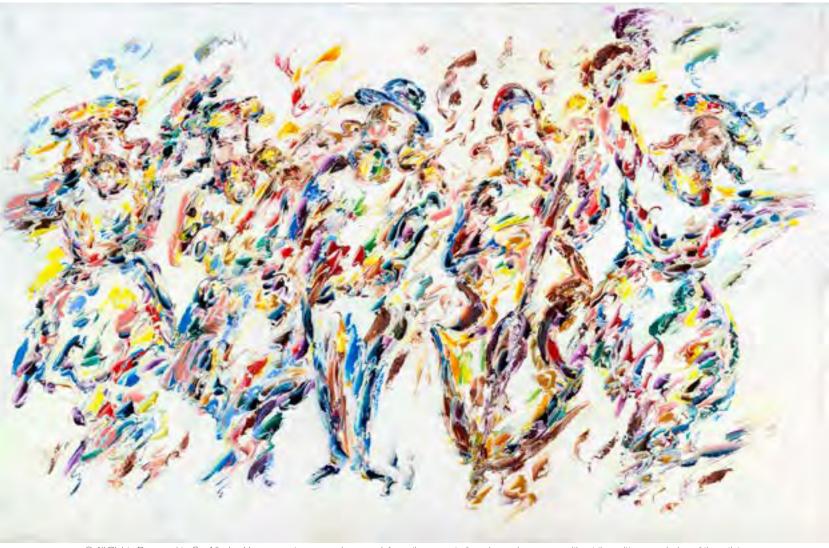

Ora Nissim<br/>Judaica Artist31.2x27.5 in<br/>39.3x34.4 in<br/>47.2x41.3 in#101780x70 cm<br/>100x87 cm<br/>120x105 cm

80x36.6 cm

Ora Nissim

Judaica Artist

31.5x16.7 in 39.3x20.9 in 47.2x25.1 in

#1014

80x40 cm 100x50 cm 120x60 cm