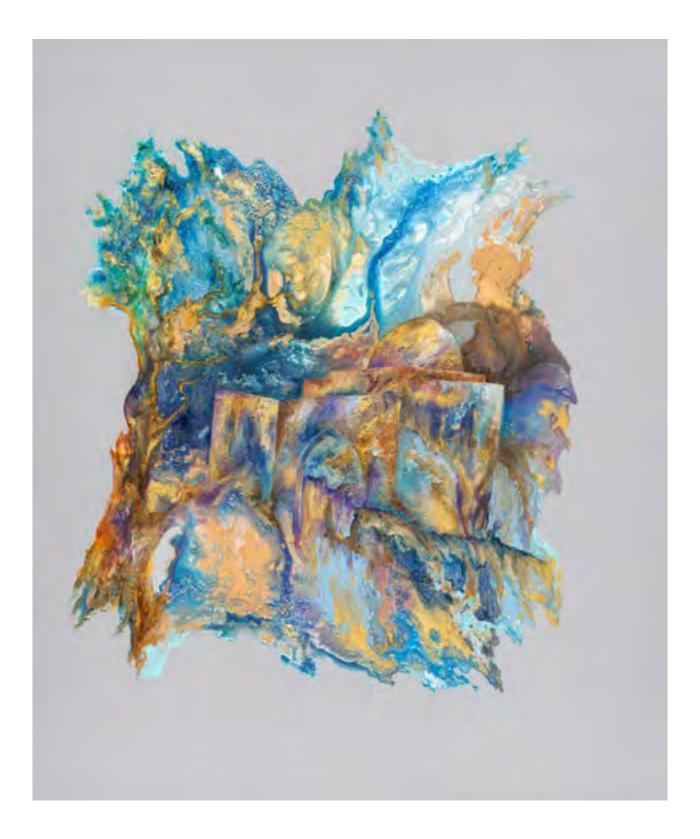

Ora Nissim

Judaica Artist

31.5x18 in<br/>39.3x22.4 in<br/>47.2x26.9 in#100580x45 cm<br/>100x57 cm<br/>120x68.5

*Ora Nissim* Judaica Artist

31.5x23.6 in 39.3x29.4 in 47.2x35.4 in

80x60 cm 100x75 cm 120x90 cm