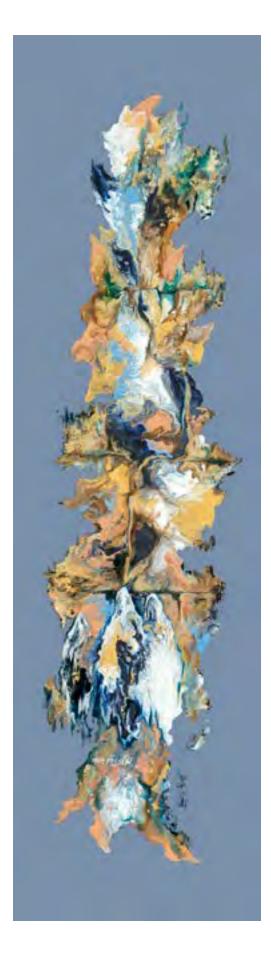

+

*Ora Nissim* Judaica Artist

31.5x23.6 in 39.3x29.4 in 47.2x35.4 in

#1010

80x60 cm 100x75 cm 120x90 cm

80x22.5 cm

80x22.5 cm

| #1 | 009 | silver |
|----|-----|--------|
|    |     |        |