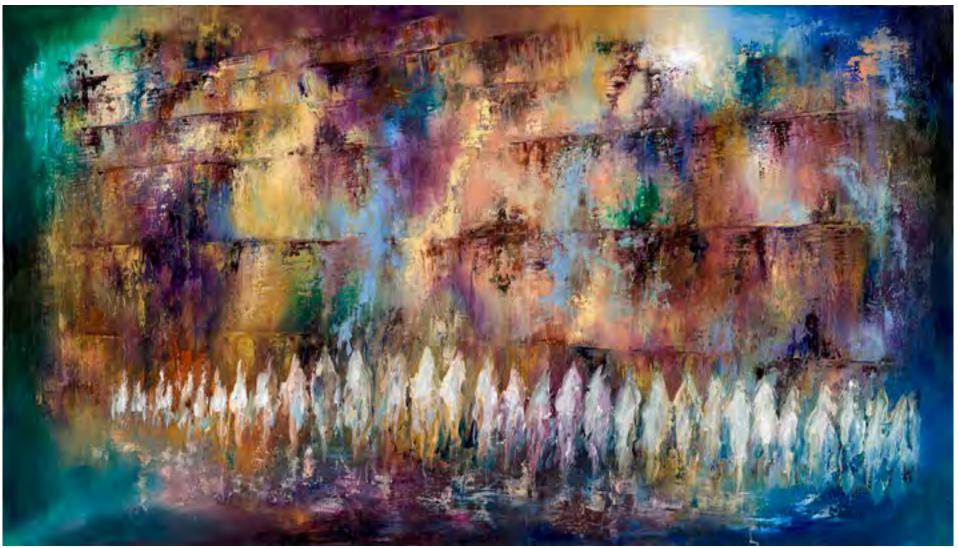

Ora Nissim31.2x24.7 in<br/>39.3x30.9 in<br/>47.2x44.2 in#101380x62 cm<br/>100x78 cm<br/>120x94 cm

| 31.2x18.2 in |           | 80x46 cm  |
|--------------|-----------|-----------|
| 39.3x22.8 in | 1012_1011 | 100x58 cm |
| 47.2x27.4 in |           | 120x70 cm |