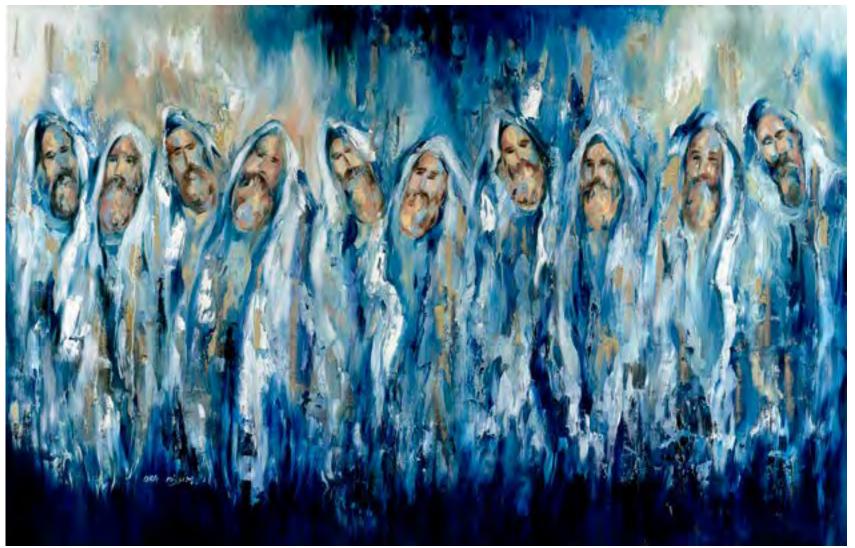

100x100 cm 120x120 cm

80x80 cm

80x66 cm 100x83 cm 120x100 cm

80x32 cm 100x41 cm 120x49 cm

*Cha Nissim* Judaica Artist

31.5x15.7 in 39.3x19.6 in 47.2x23.6 in

80x40 cm 100x50 cm 120x60 cm

Ora Nissim25.2x31.5 in<br/>39.3x31.6 in<br/>47.2x37.9 in#95680x64 cm<br/>100x80 cm<br/>120x96 cm