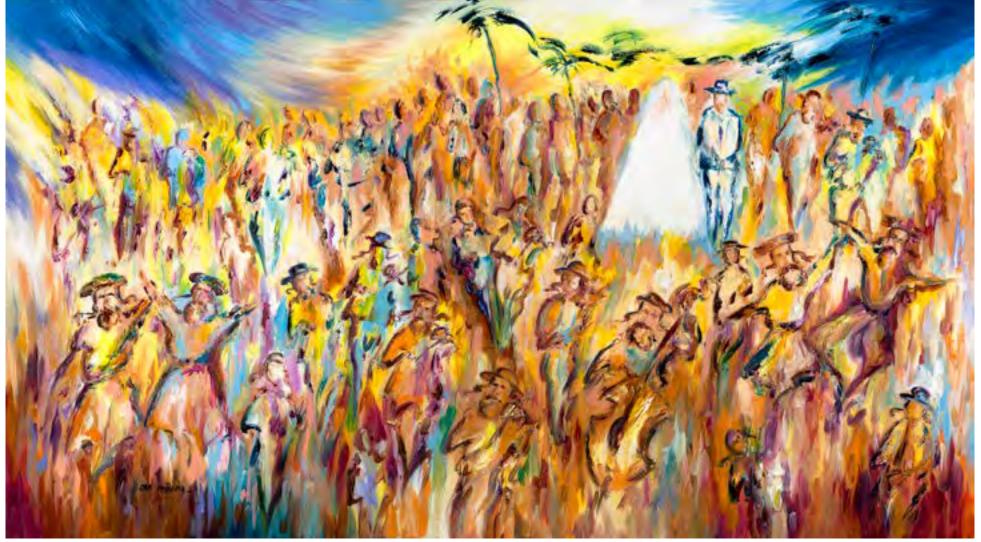

Ora Nissim

Judaica Artist

31.5x18 in<br/>39.3x22.4 in<br/>47.2x26.9 in#100580x45 cm<br/>100x57 cm<br/>120x68.5

*Ora Nissim* Judaica Artist

31.5x23.6 in 39.3x29.4 in 47.2x35.4 in

80x60 cm 100x75 cm 120x90 cm