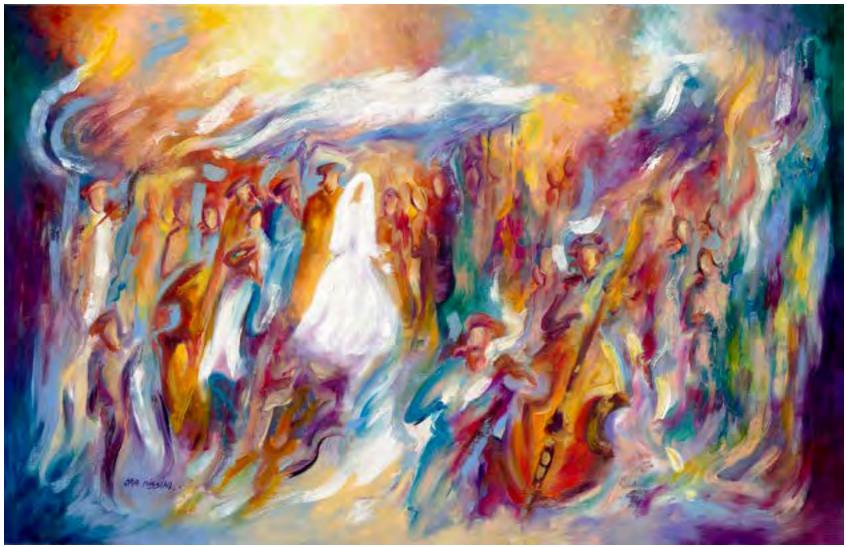

Ora Nissim31.2x24.7 in<br/>39.3x30.9 in<br/>47.2x44.2 in#101380x62 cm<br/>100x78 cm<br/>120x94 cm

| 31.2x18.2 in |           | 80x46 cm  |
|--------------|-----------|-----------|
| 39.3x22.8 in | 1012_1011 | 100x58 cm |
| 47.2x27.4 in |           | 120x70 cm |