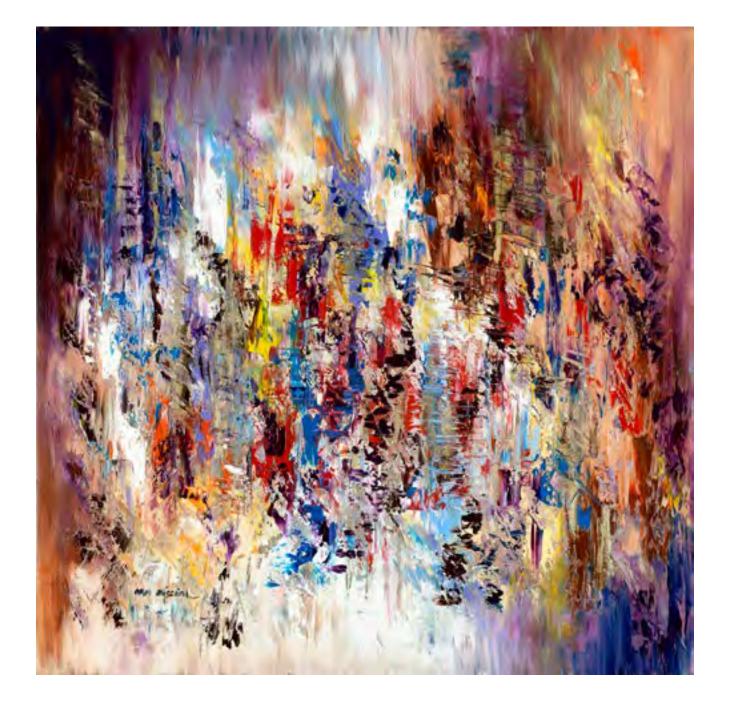

Ora Nissim

Judaica Artist

31.5x18 in<br/>39.3x22.4 in<br/>47.2x26.9 in#100580x45 cm<br/>100x57 cm<br/>120x68.5

*Ora Nissim* Judaica Artist

31.5x23.6 in 39.3x29.4 in 47.2x35.4 in

80x60 cm 100x75 cm 120x90 cm