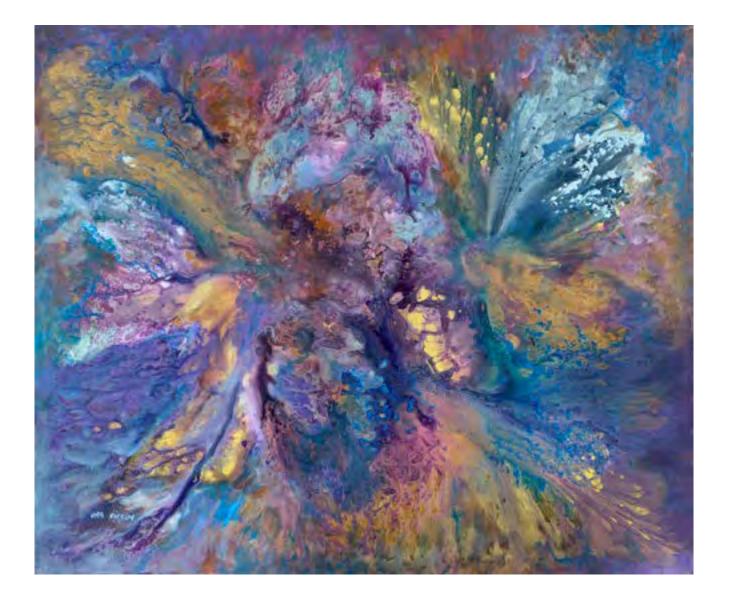

Ora Nissim31.2x24.7 in<br/>39.3x30.9 in<br/>47.2x44.2 in#101380x62 cm<br/>100x78 cm<br/>120x94 cm

| 31.2x18.2 in |           | 80x46 cm  |
|--------------|-----------|-----------|
| 39.3x22.8 in | 1012_1011 | 100x58 cm |
| 47.2x27.4 in |           | 120x70 cm |