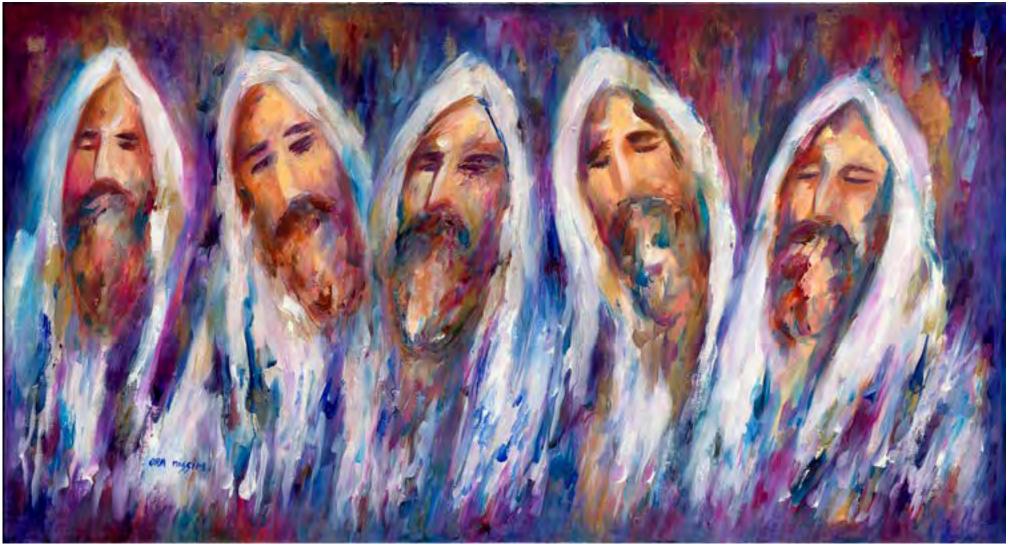

Ora Nissim

Judaica Artist

31.5x18 in<br/>39.3x22.4 in<br/>47.2x26.9 in#100580x45 cm<br/>100x57 cm<br/>120x68.5

*Ora Nissim* Judaica Artist

31.5x23.6 in 39.3x29.4 in 47.2x35.4 in

80x60 cm 100x75 cm 120x90 cm