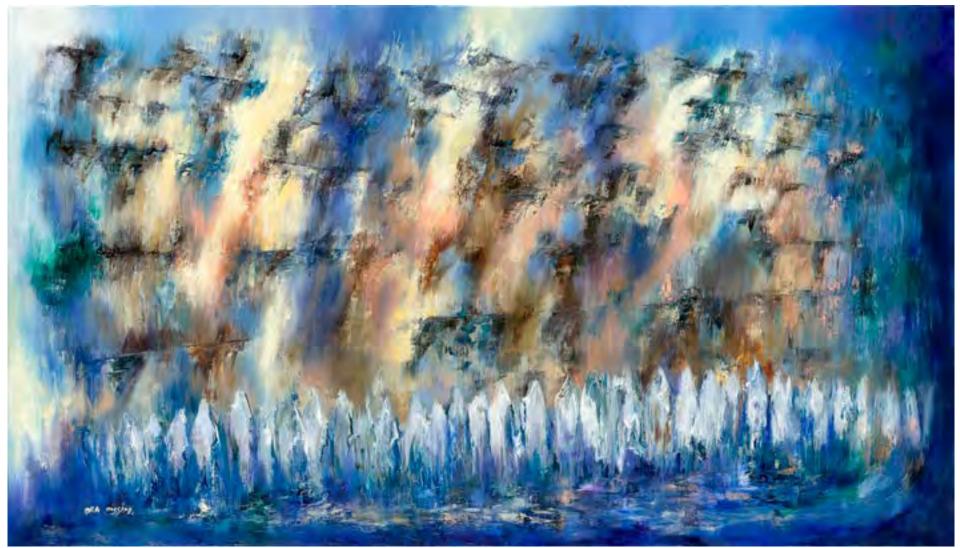

+

*Ora Nissim* Judaica Artist

31.5x23.6 in 39.3x29.4 in 47.2x35.4 in

#1010

80x60 cm 100x75 cm 120x90 cm

80x22.5 cm

80x22.5 cm

| #1 | 009 | silver |
|----|-----|--------|
|    |     |        |