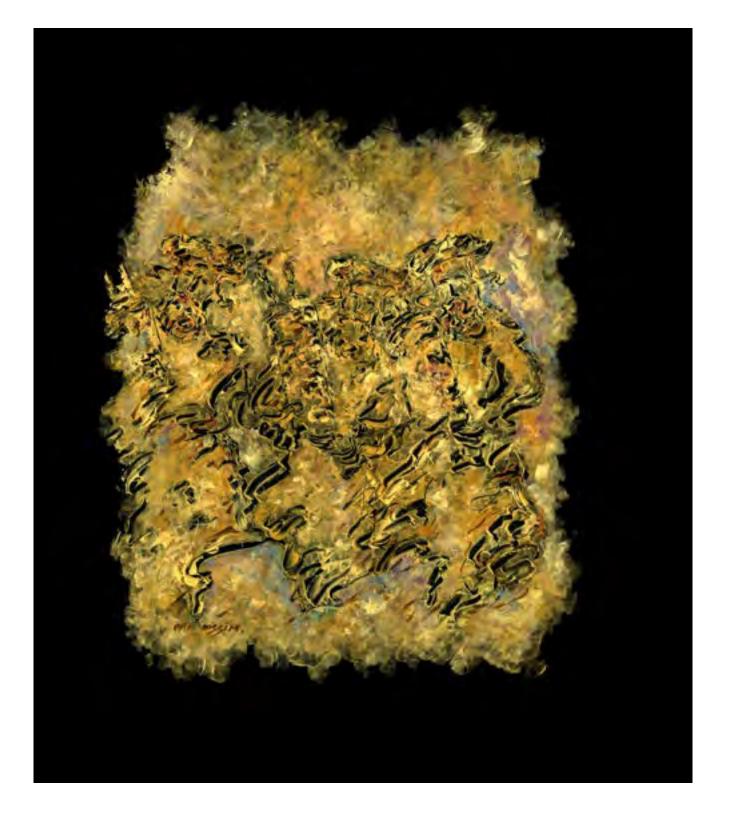

Ora Nissim

Judaica Artist

Ora Nissim17.6x31.2 in<br/>22x39.9 in<br/>26.4x47.2 in#102544x80 cm<br/>56x100 cm<br/>66x120 cm

Ora Nissim8.8x31.2 in<br/>11x39.9 in<br/>13.2x47.2 in#1025 right22x80 cm<br/>28x100 cm<br/>33x120 cm