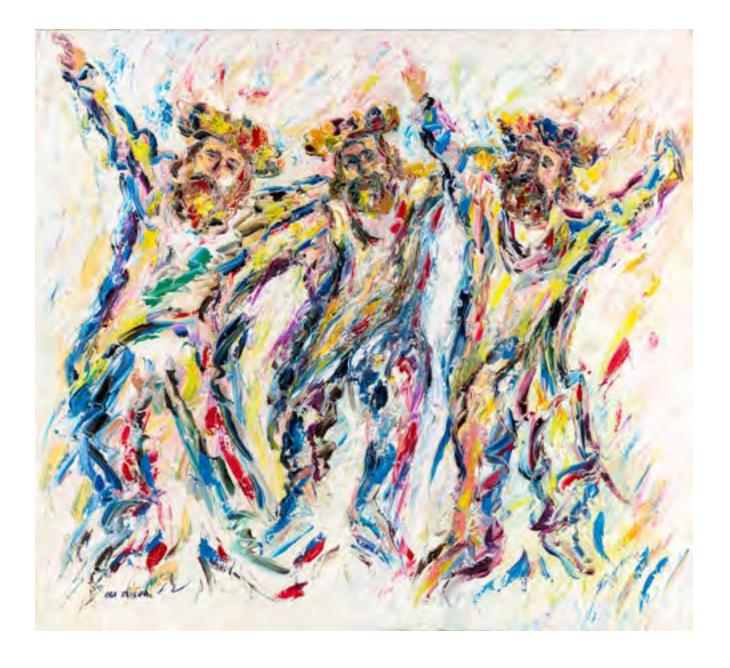

Ora Nissim

Judaica Artist

Ora Nissim17.6x31.2 in<br/>22x39.9 in<br/>26.4x47.2 in#102544x80 cm<br/>56x100 cm<br/>66x120 cm

Ora Nissim8.8x31.2 in<br/>11x39.9 in<br/>13.2x47.2 in#1025 right22x80 cm<br/>28x100 cm<br/>33x120 cm