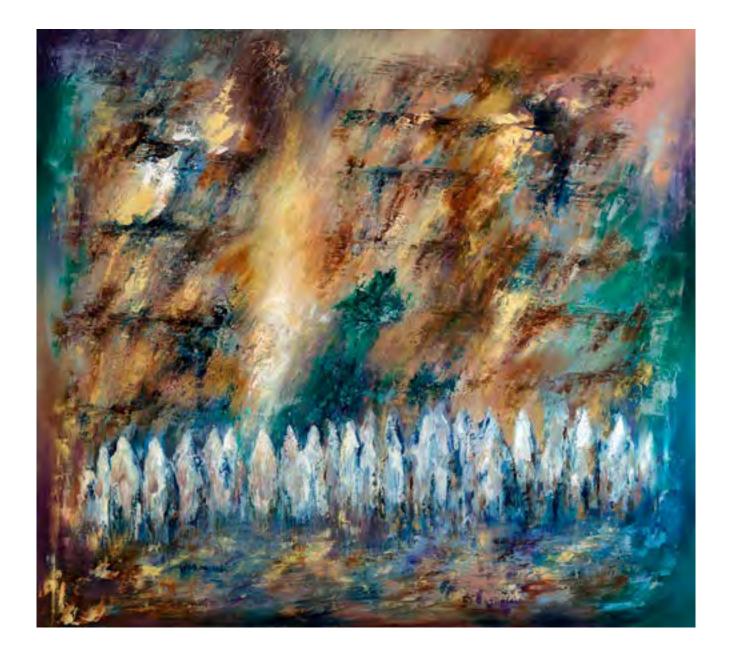

80x40 cm 100x50 cm 120x60 cm

16x31.2 in 20.9x39.9 in 17.0 in 17.0 in 17.0 in 17.0 in 17.0 in 63x120 cm

42.6x80 cm

Ora Nissim31.2x27.9 in<br/>39.3x34.9 in<br/>47.2x41.9 in#101880x71 cm<br/>100x88 cm<br/>120x106 cm