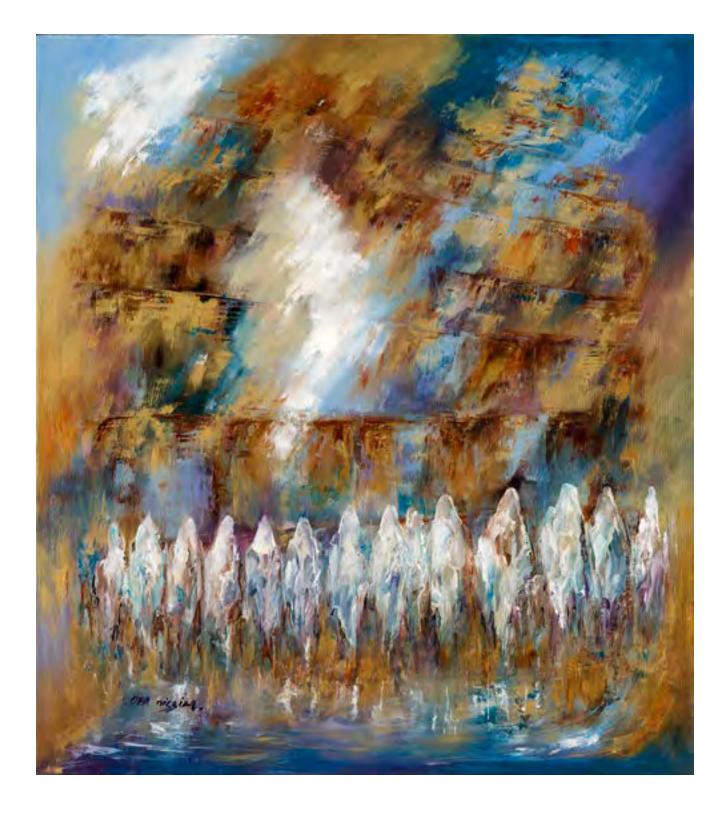

Ora Nissim31.2x24.7 in<br/>39.3x30.9 in<br/>47.2x44.2 in#101380x62 cm<br/>100x78 cm<br/>120x94 cm

| 31.2x18.2 in |           | 80x46 cm  |
|--------------|-----------|-----------|
| 39.3x22.8 in | 1012_1011 | 100x58 cm |
| 47.2x27.4 in |           | 120x70 cm |