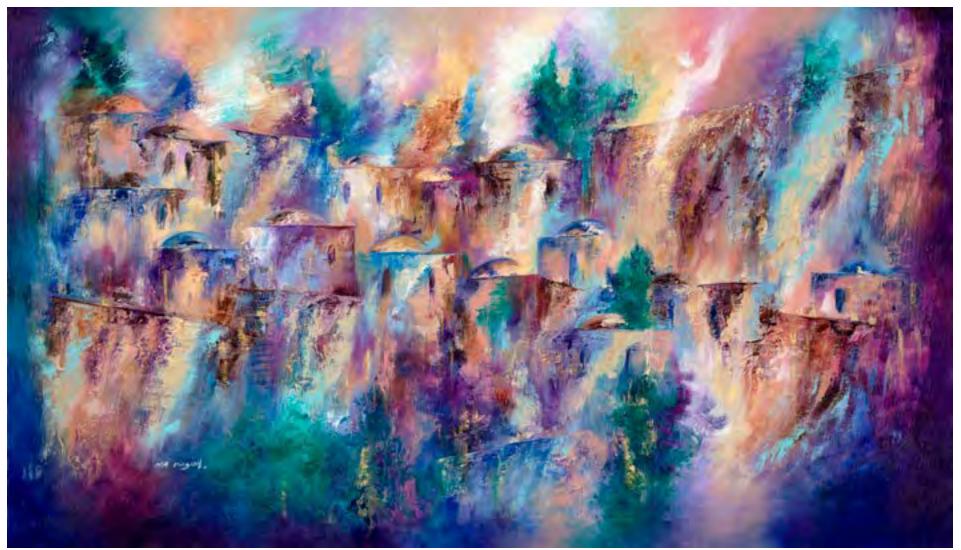

Ora Nissim

Judaica Artist

31.5x18 in<br/>39.3x22.4 in<br/>47.2x26.9 in#100580x45 cm<br/>100x57 cm<br/>120x68.5

*Ora Nissim* Judaica Artist

31.5x23.6 in 39.3x29.4 in 47.2x35.4 in

80x60 cm 100x75 cm 120x90 cm