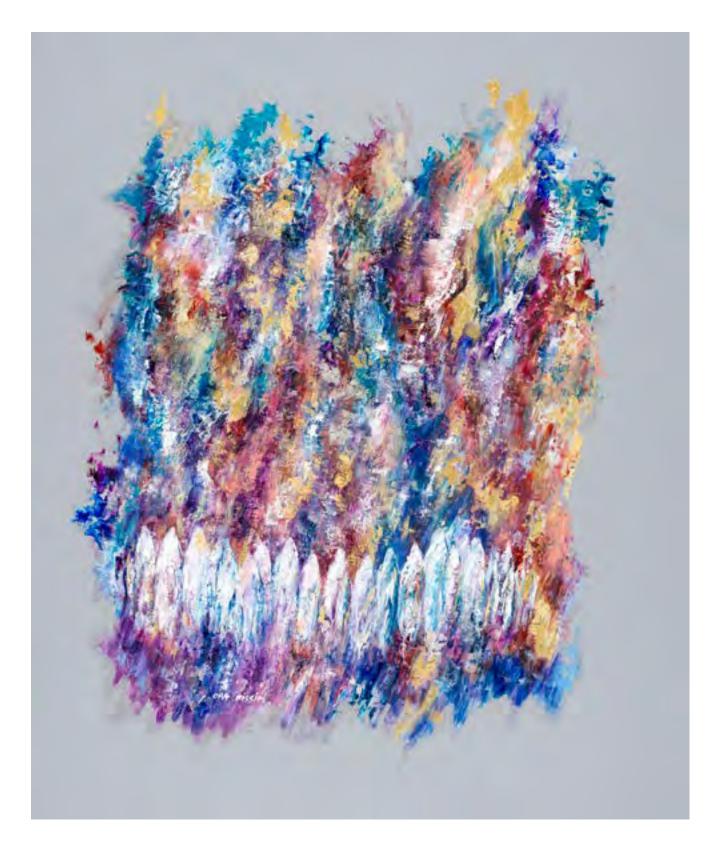

Ora Nissim<br/>Judaica Artist31.2x27.5 in<br/>39.3x34.4 in<br/>47.2x41.3 in#101780x70 cm<br/>100x87 cm<br/>120x105 cm

80x36.6 cm

Ora Nissim

Judaica Artist

31.5x16.7 in 39.3x20.9 in 47.2x25.1 in

#1014

80x40 cm 100x50 cm 120x60 cm