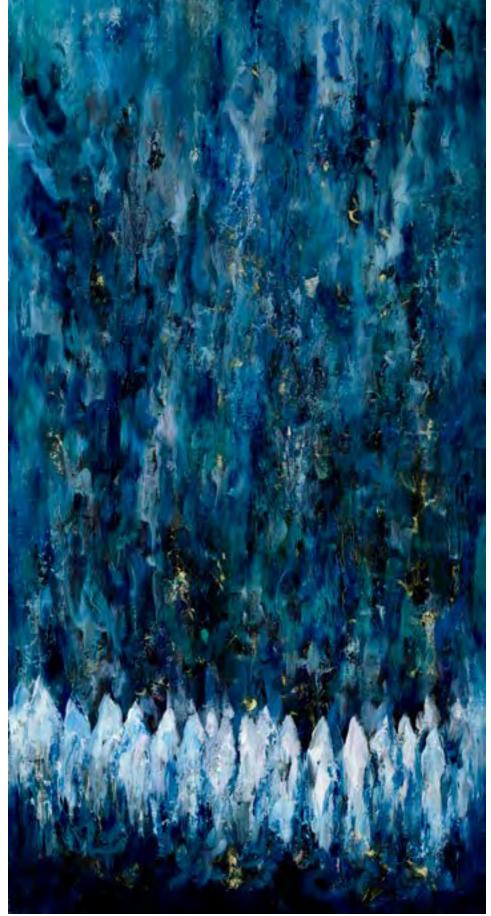

+

*Ora Nissim* Judaica Artist

31.5x23.6 in 39.3x29.4 in 47.2x35.4 in

#1010

80x60 cm 100x75 cm 120x90 cm

80x22.5 cm

80x22.5 cm

| #1 | 009 | silver |
|----|-----|--------|
|    |     |        |