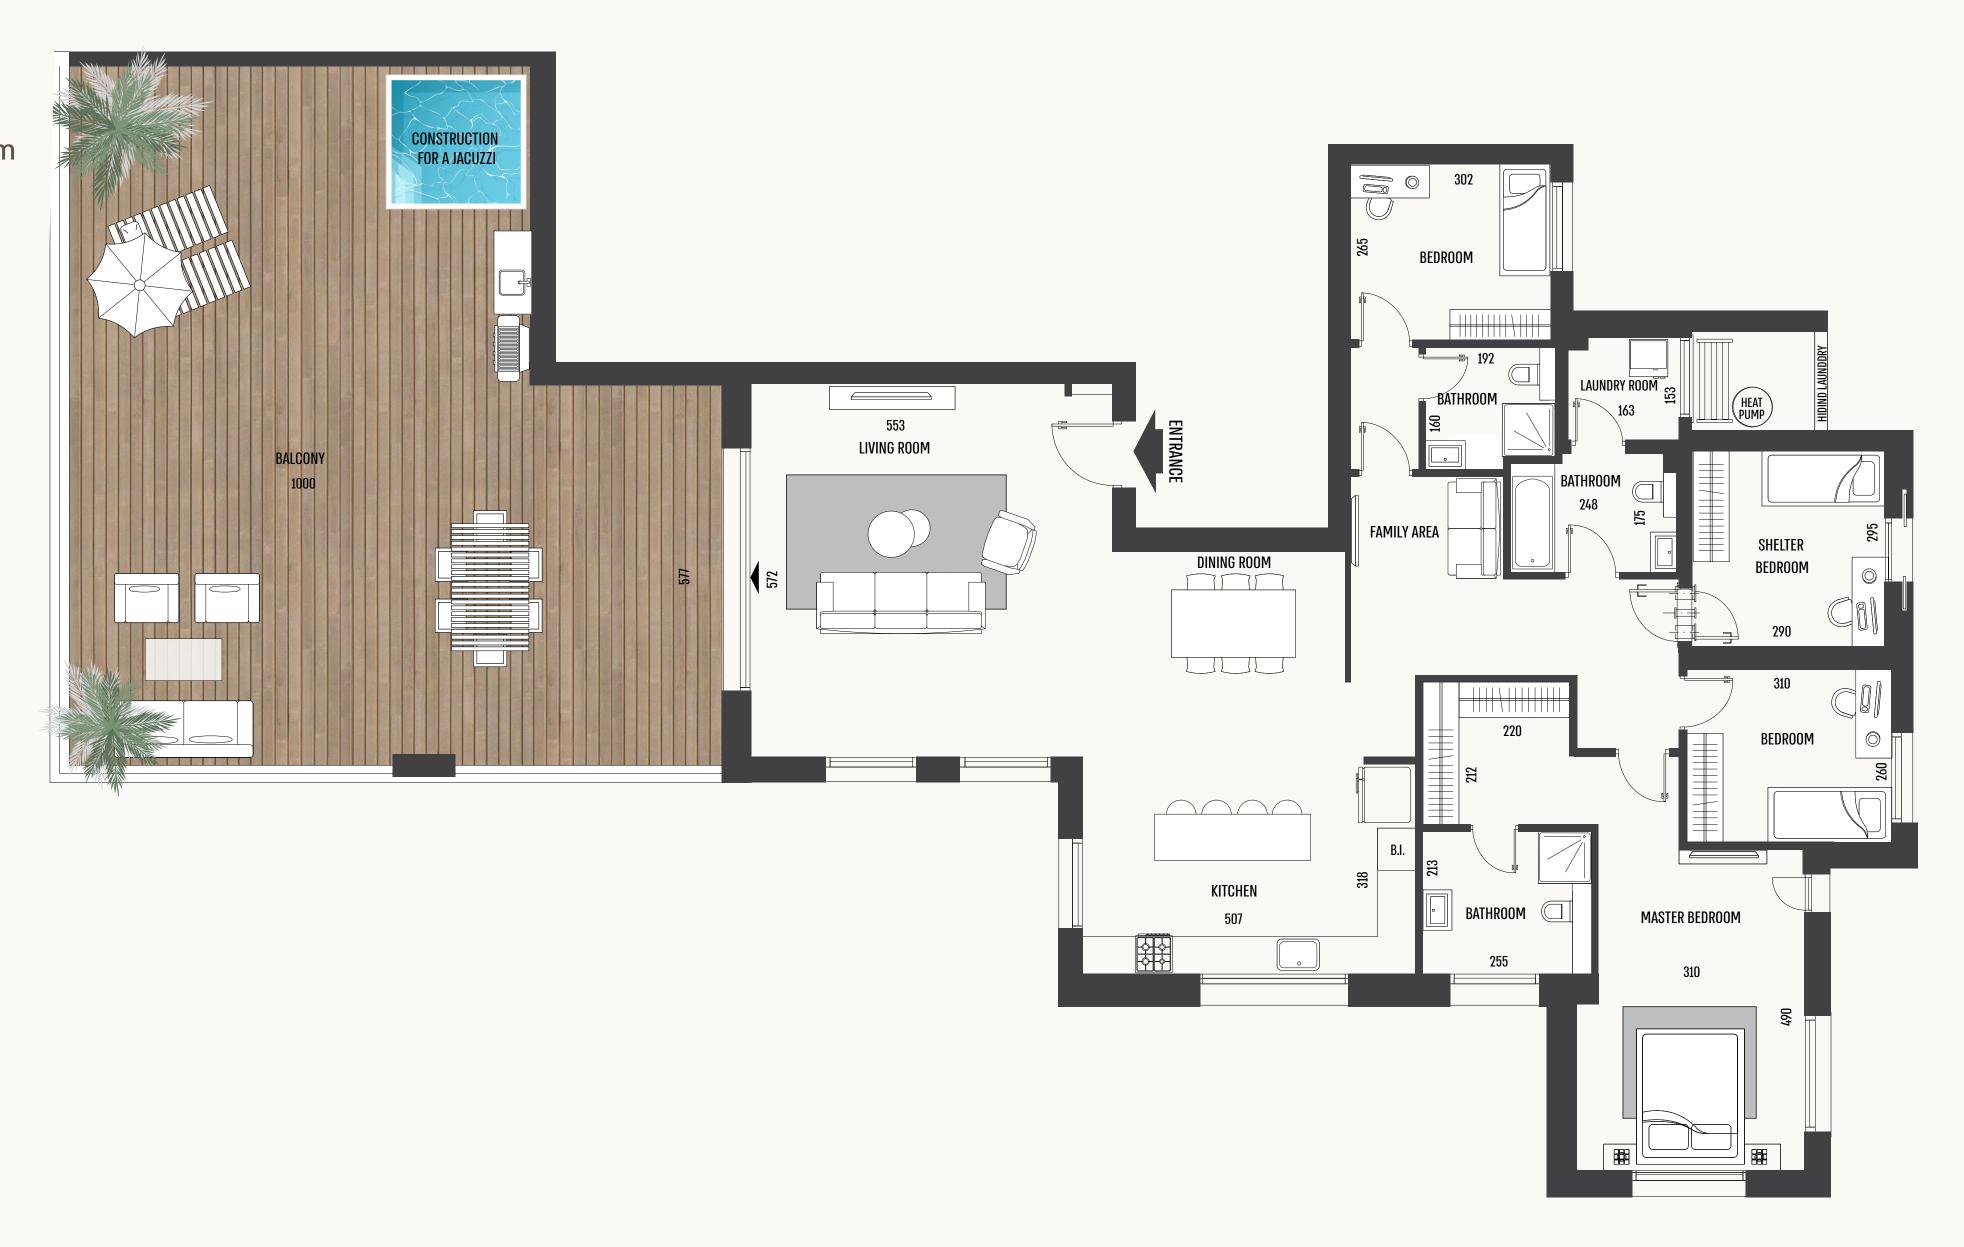

#### **5 Room Penthouse**

Model E/E1

**5 Room Penthouse** Model D/D1

Floors 28 Apt size - 178 m Balcony size - 101 m