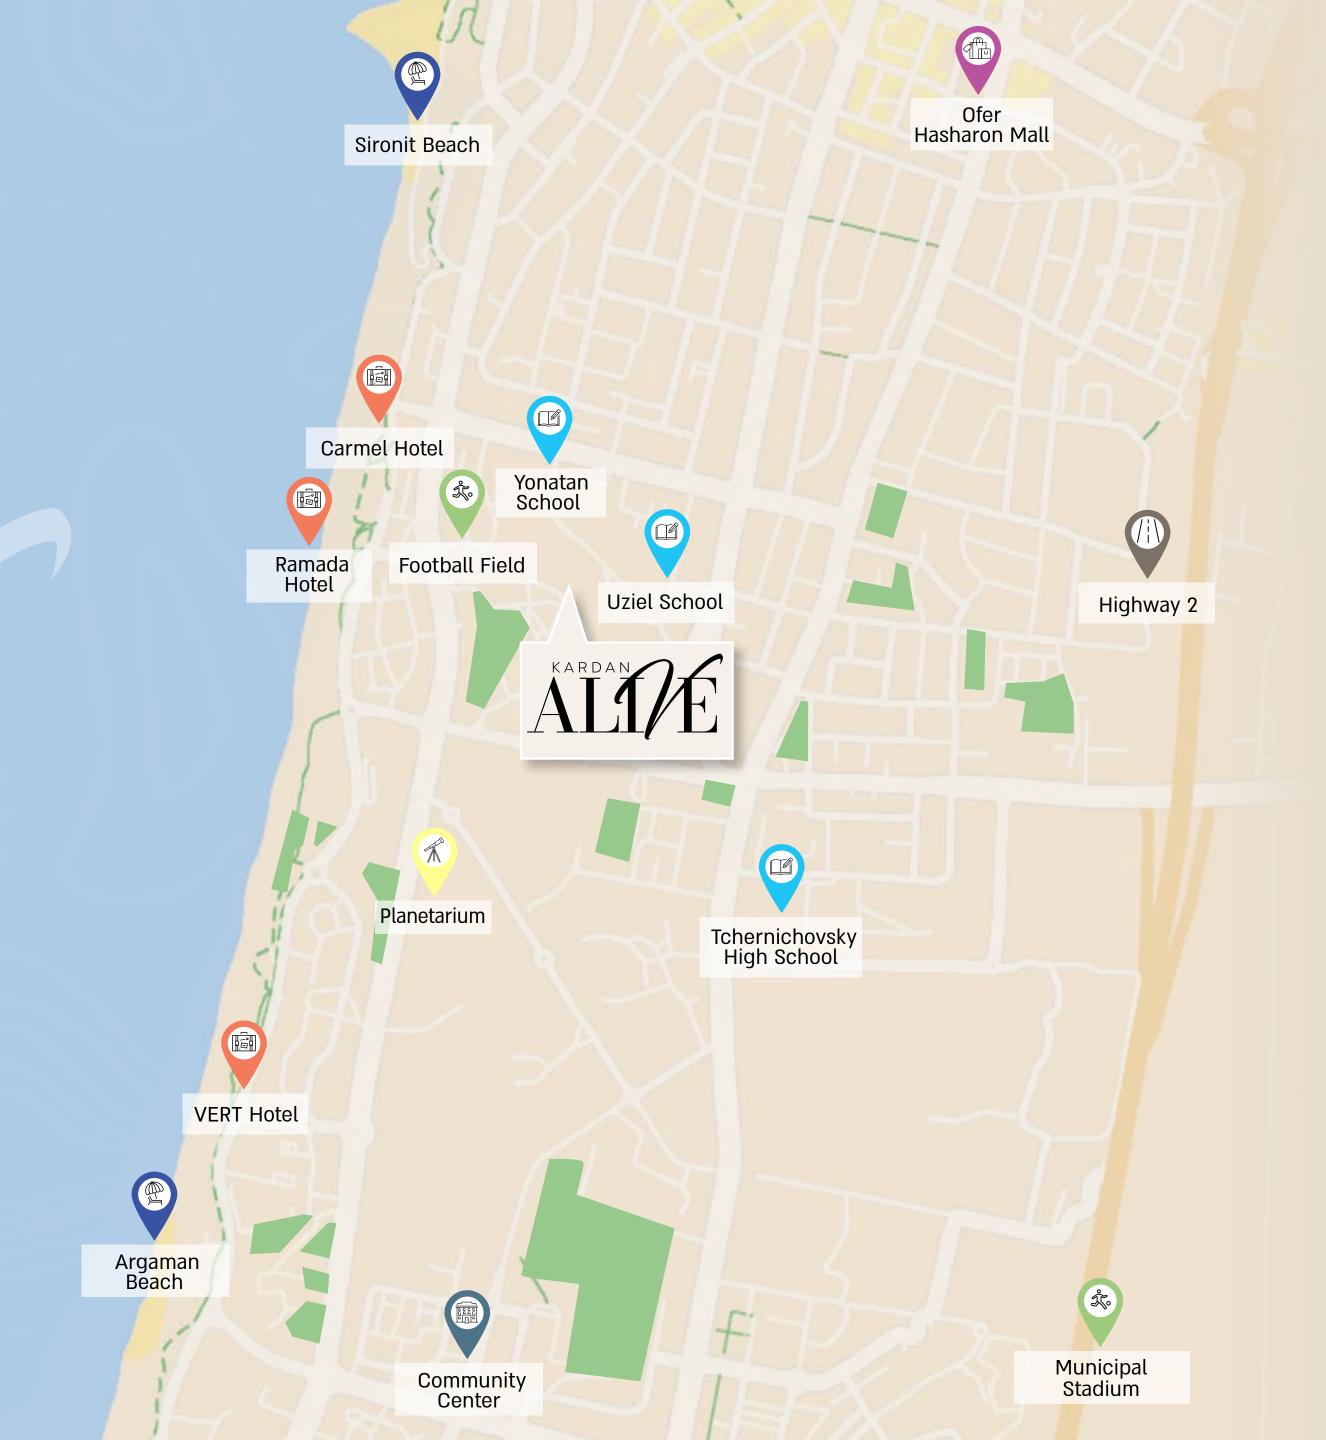

## Park hayam neighbourhood A Park of Advantages

Second row to the sea

Planetarium – Center for Science, Space, and Culture

Sports and football field

4 Room Apt Model A/A1

Floors 6-12

Apt size - 103 m Balcony size - 18 m