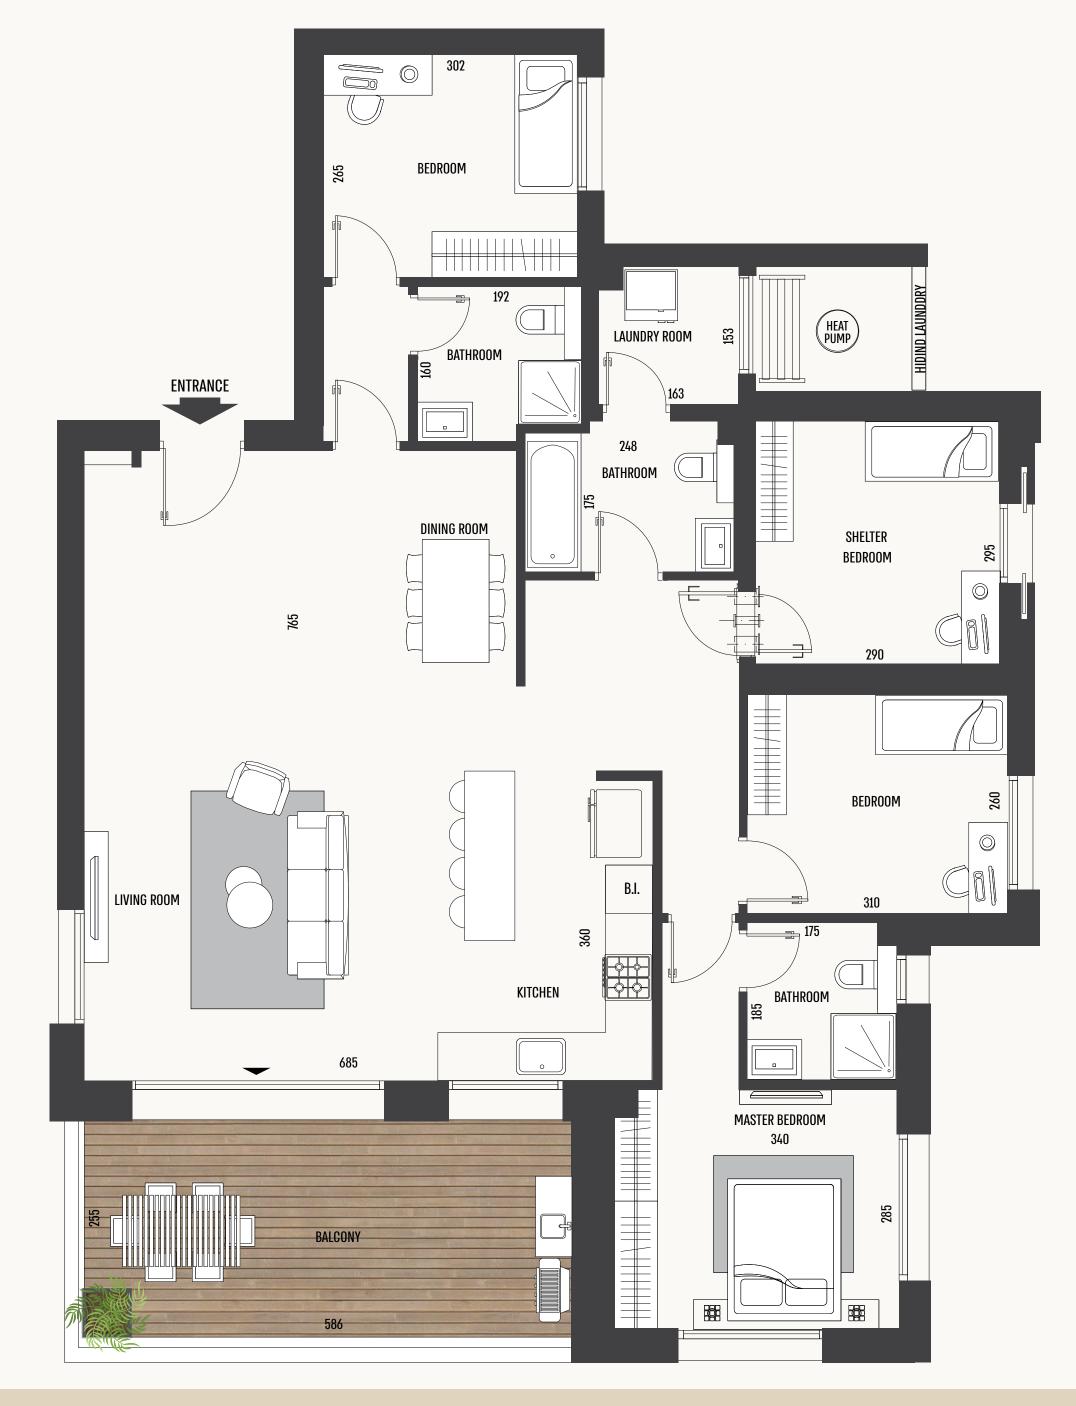

#### Floors 1-5

Apt size - 103 m Balcony size - 15 m

5 Room Apt Model B/B1

**Floors 4-27** Apt size - 138 m

**5 Room Apt** Model C/C1

**Floors 13-27** Apt size - 135 m

Balcony size - 18 m