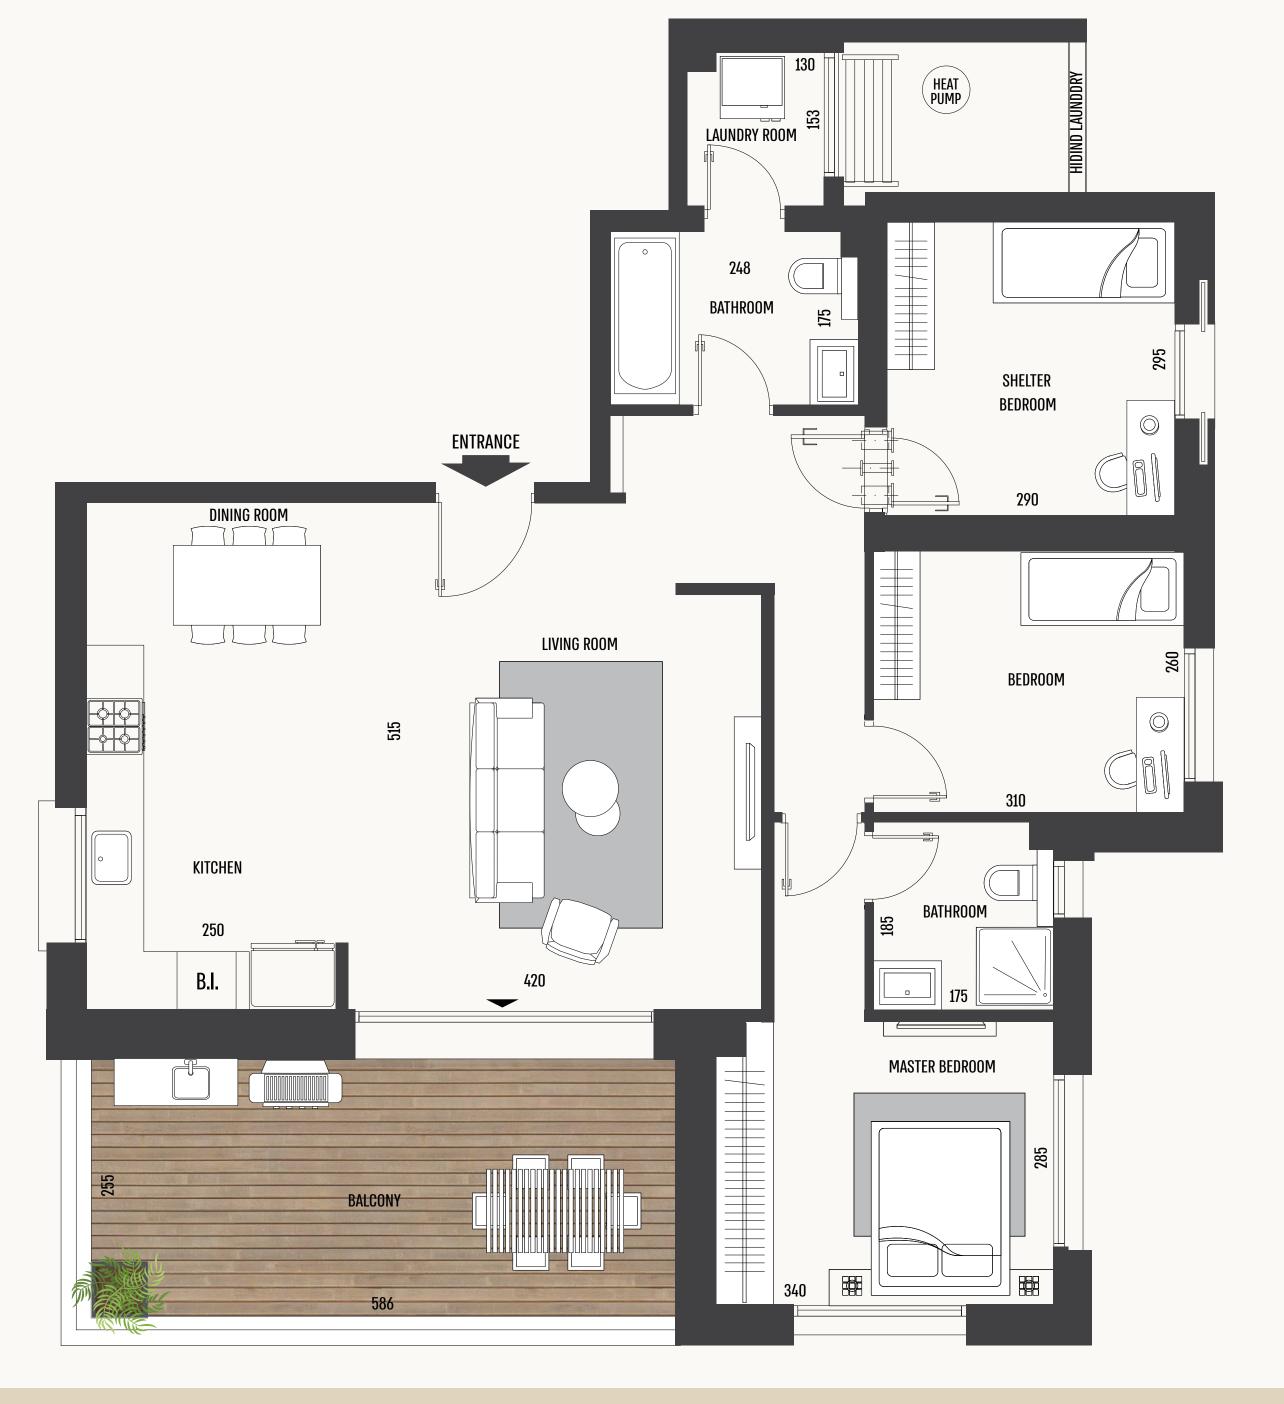

## Park hayam neighbourhood A Park of Advantages

Second row to the sea

Planetarium – Center for Science, Space, and Culture

Sports and football field

4 Room Apt Model A/A1

Floors 6-12

Apt size - 103 m Balcony size - 18 m