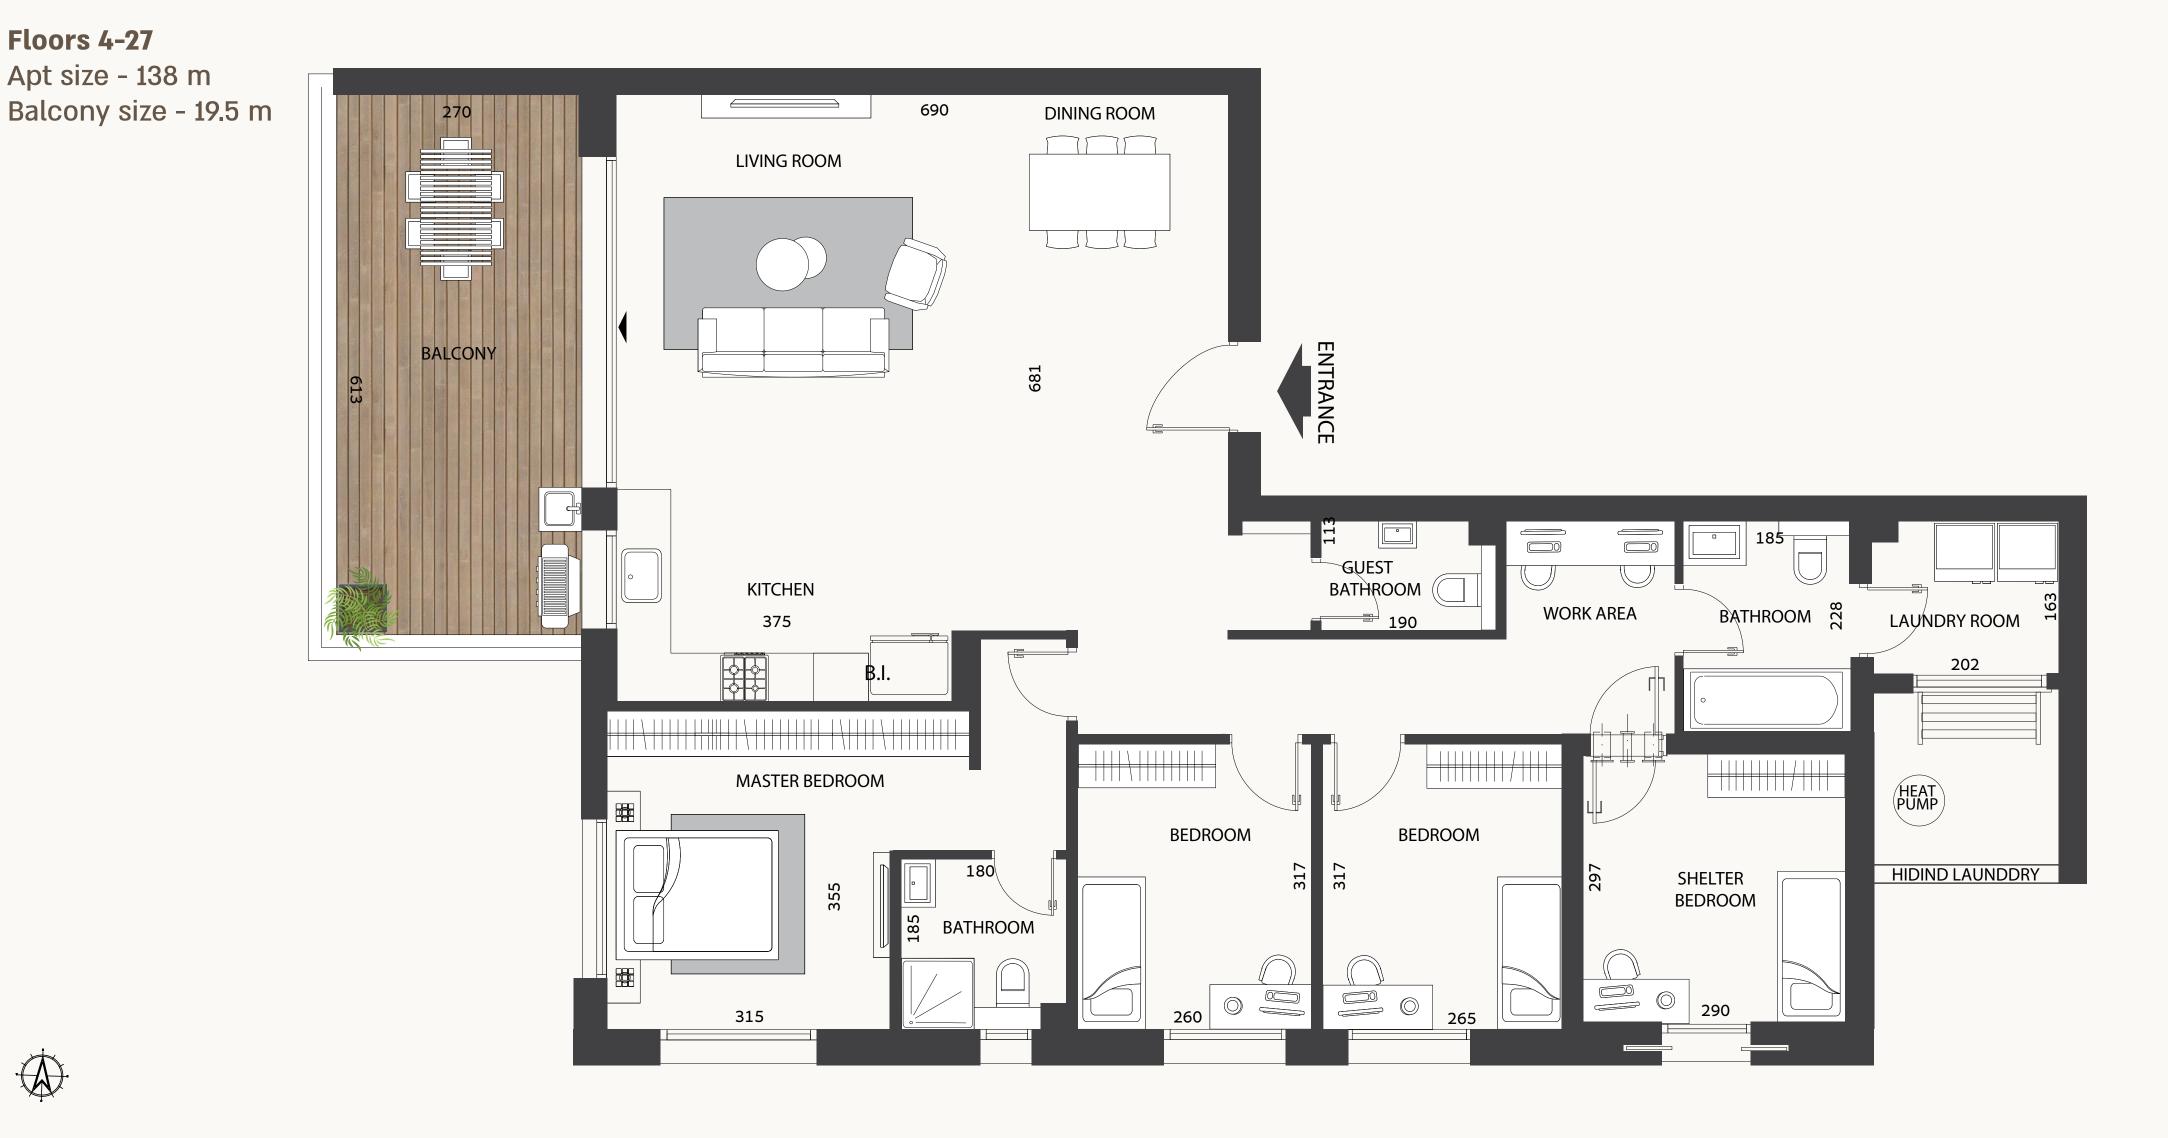

#### Floors 1-5

Apt size - 103 m Balcony size - 15 m

5 Room Apt Model B/B1

**Floors 4-27** Apt size - 138 m

**5 Room Apt** Model C/C1

**Floors 13-27** Apt size - 135 m

Balcony size - 18 m