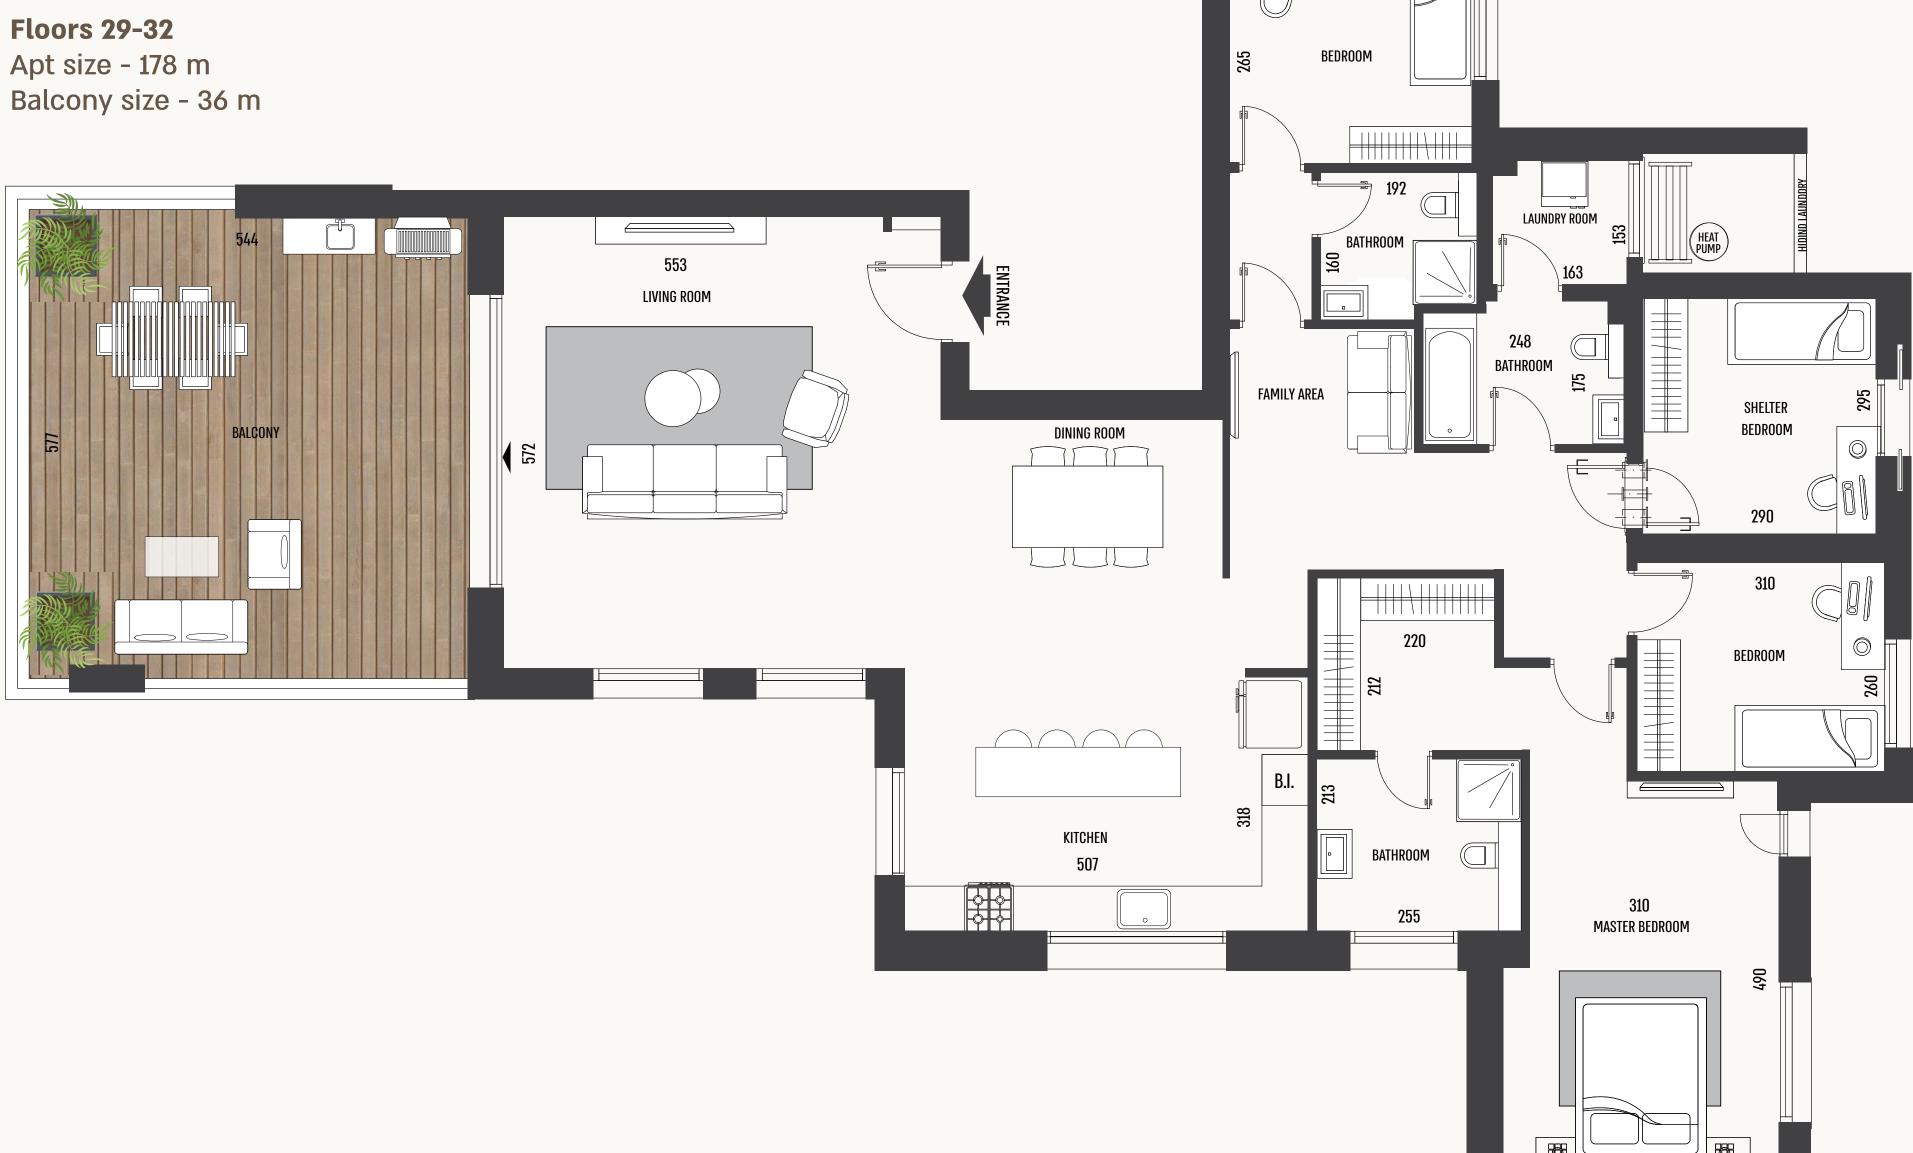

#### **5 Room Penthouse**

Model E/E1

**5 Room Penthouse** Model D/D1

Floors 28 Apt size - 178 m Balcony size - 101 m