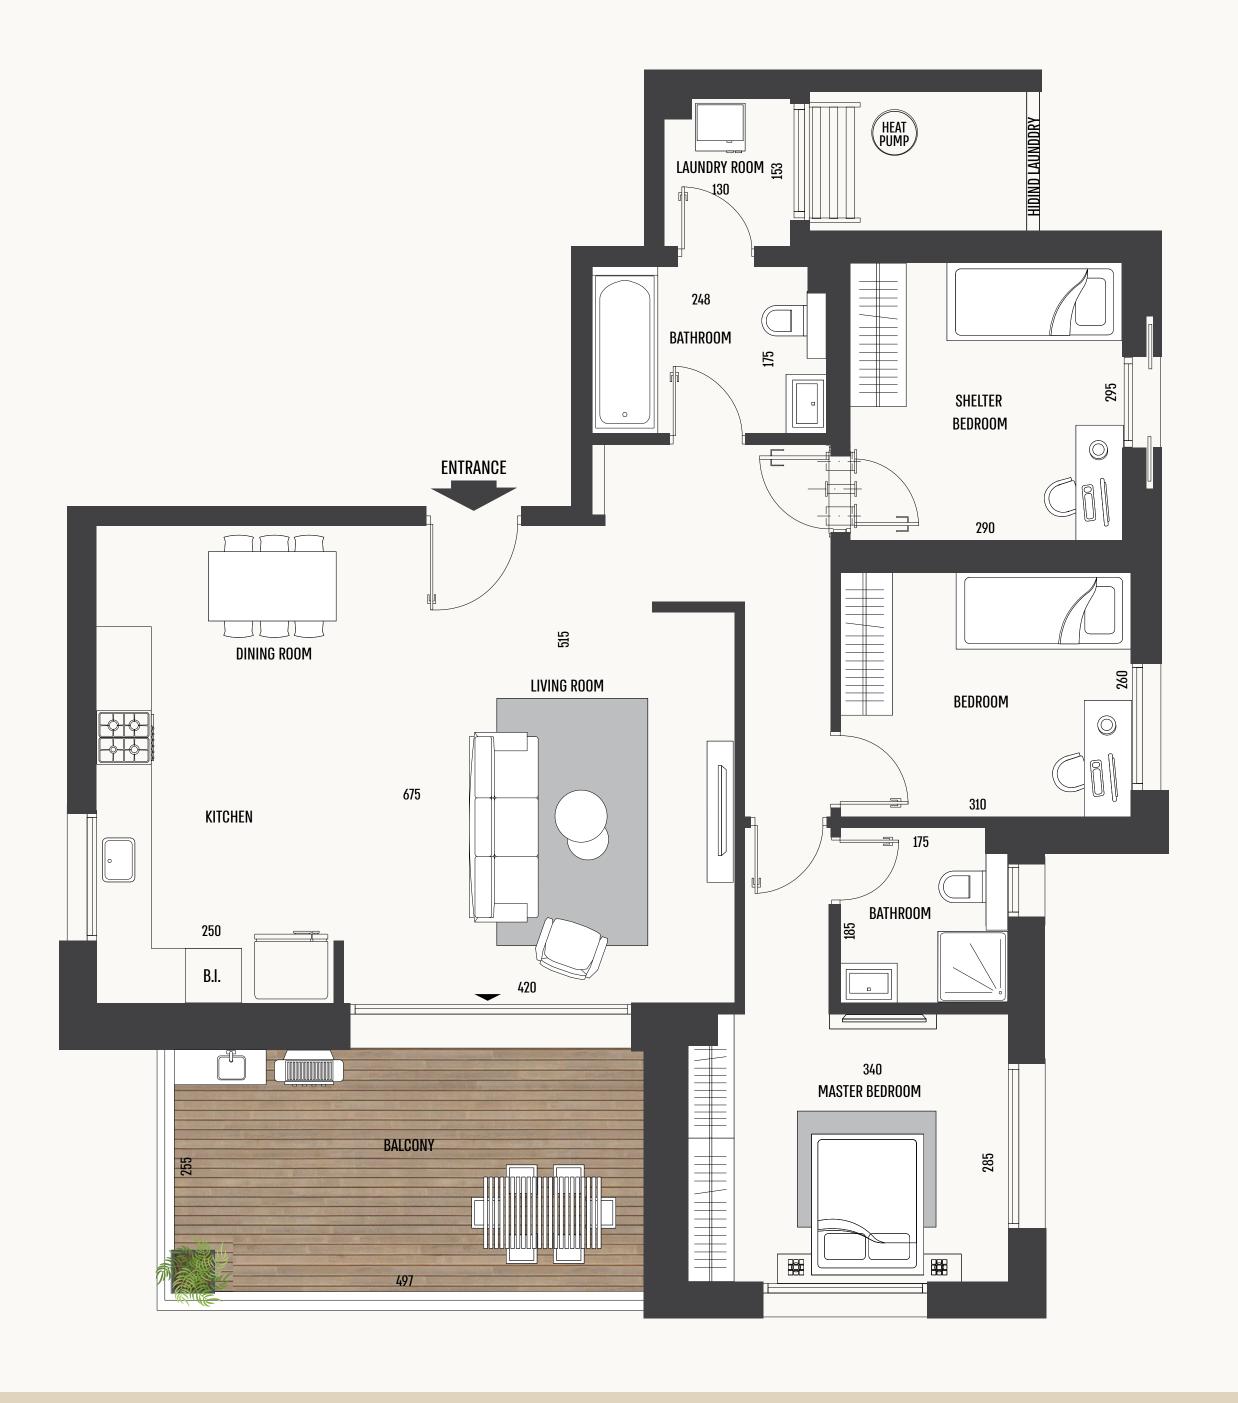

#### 4 Room Apt Model F/F1

#### Floors 1-5

Apt size - 103 m Balcony size - 15 m

5 Room Apt Model B/B1

**Floors 4-27** Apt size - 138 m

**5 Room Apt** Model C/C1

**Floors 13-27** Apt size - 135 m

Balcony size - 18 m